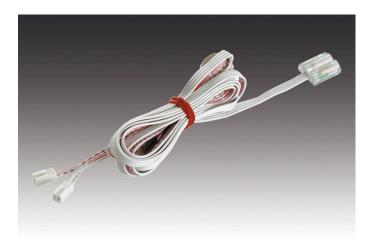

## **Accessories Stick and Pipe**

Supply cable LED Twin-Stick 2 1000mm

## Description:

supply cable LED Twin-Stick 2 with LED 24-plugs, as connection between transformer and first Twin-Stick

 Connection: LED-Trafo DC 24 V

 Symbols:
 CE, MM, IP20, SK III

 EAN-No.:
 4051268097420

 Weight:
 0,021 kg

Order number: 21527062532

article in stock