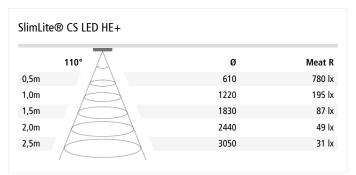

## SlimLite® CS LED HE+ Meat R

180° rotating 230V aluminium linear luminaire SlimLite CS LED HE+ 1195mm 10,3W Meat R

Connection:220 - 240V / 50 - 60HzLife:L70/B10 >= 60.000 hLight colour:Meat (colour appearance)

Energy efficiency: LED 80 lm/W; luminaire: 550 lm/m (55 lm/W)

Energy efficiency class: E

 Colour rendering:
 Ra/CRI >= 85