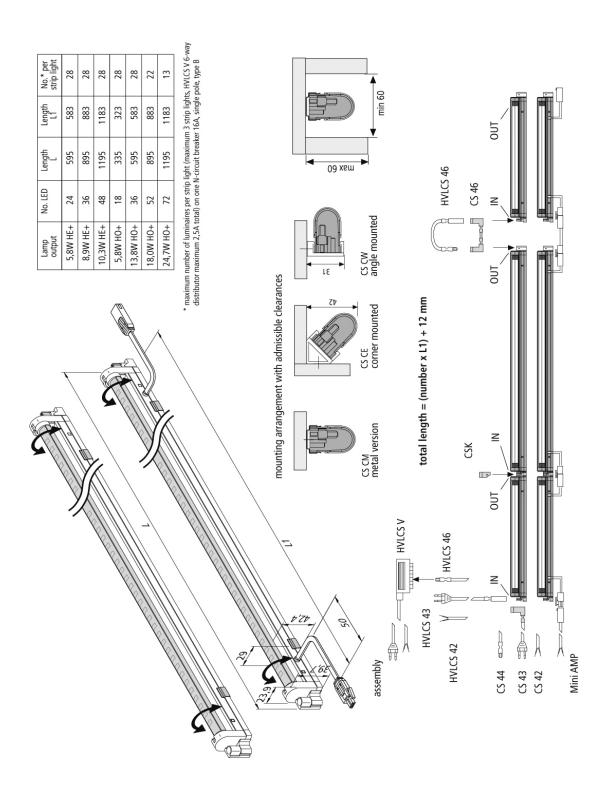

## **Description:**

LED linear luminarie for 230V, rotating 180°, rigid connectors for minimum spacing between luminaires, vertical plug-in system allows later removal from the strip light, solid aluminium casing, easy mounting though enclosed clips, many accessories like horizontal or vertical connection cables, distributor and flush-type sockets with with small (7,5mm diameter) high-voltage plug-in system ready for connection with Tyco AMP, corner mounting clips 45° or angle mounting clips 90°, colour appearance Meat R for butcher counters

## Special features:

- LEDs rotating 180°
- rigid connectors for minimum spacing between luminaires
- · vertical plug-in system allows later removal from the strip light
- many accessories

Order number: 61001294305 article in stock