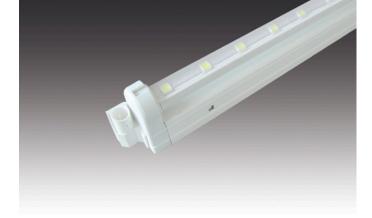

## SlimLite® CS LED HE+ Meat R

180° rotating 230V aluminium linear luminaire SlimLite CS LED HE+ 1195mm 10,3W Meat R

## **Description:**

LED linear luminarie for 230V, rotating 180°, rigid connectors for minimum spacing between luminaires, vertical plug-in system allows later removal from the strip light, solid aluminium casing, easy mounting though enclosed clips, many accessories like horizontal or vertical connection cables, distributor and flush-type sockets with with small (7,5mm diameter) high-voltage plug-in system ready for connection with Tyco AMP, corner mounting clips 45° or angle mounting clips 90°, colour appearance Meat R for butcher counters