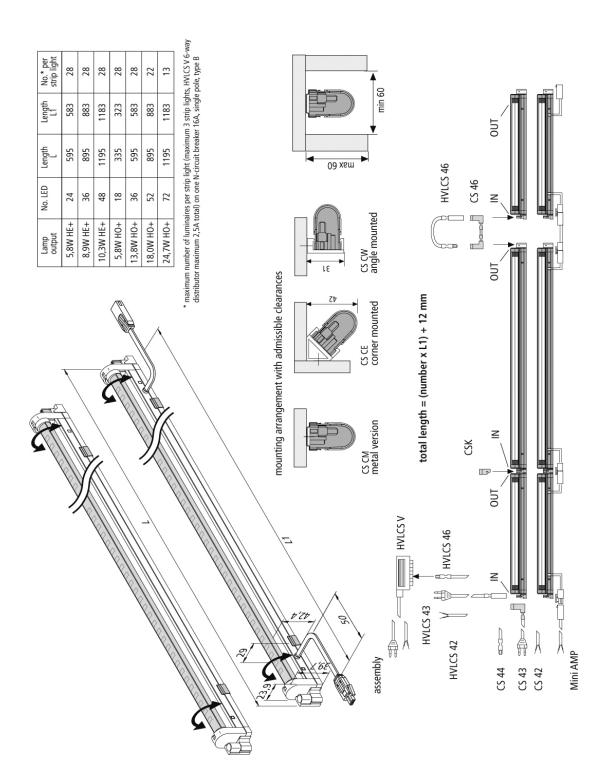

## SlimLite® CS LED HE+ Meat R

180° rotating 230V aluminium linear luminaire SlimLite CS LED HE+ 895mm 8,9W Meat R

LED linear luminarie for 230V, rotating 180°, rigid connectors for minimum spacing between luminaires, vertical plug-in system allows later removal from the strip light, solid aluminium casing, easy mounting though enclosed clips, many accessories like horizontal or vertical connection cables, distributor and flush-type sockets with with small (7,5mm diameter) high-voltage plug-in system ready for connection with Tyco AMP, corner mounting clips 45° or angle mounting clips 90°, colour appearance Meat R for butcher counters

## Special features:

- LEDs rotating 180°
- rigid connectors for minimum spacing between luminaires
- · vertical plug-in system allows later removal from the strip light
- many accessories

Order number: 61001294205 article in stock

## available versions

Choose from the options below. The currently selected one is highlighted in color.

| article number | description                             |
|----------------|-----------------------------------------|
| 61001294105    | SlimLite CS LED HE+ 595mm 5,8W Meat R   |
| 61001294205    | SlimLite CS LED HE+ 895mm 8,9W Meat R   |
| 61001294305    | SlimLite CS LED HE+ 1195mm 10,3W Meat R |