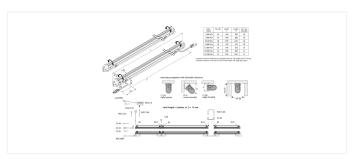

## SlimLite® CS LED HE+ Meat R

180° rotating 230V aluminium linear luminaire SlimLite CS LED HE+ 895mm 8,9W Meat R

LED linear luminarie for 230V, rotating 180°, rigid connectors for minimum spacing between luminaires, vertical plug-in system allows later removal from the strip light, solid aluminium casing, easy mounting though enclosed clips, many accessories like horizontal or vertical connection cables, distributor and flush-type sockets with with small (7,5mm diameter) high-voltage plug-in system ready for connection with Tyco AMP, corner mounting clips 45° or angle mounting clips 90°, colour appearance Meat R for butcher counters

## Special features:

- LEDs rotating 180°
- rigid connectors for minimum spacing between luminaires
- · vertical plug-in system allows later removal from the strip light
- many accessories

Order number: 61001294205 article in stock