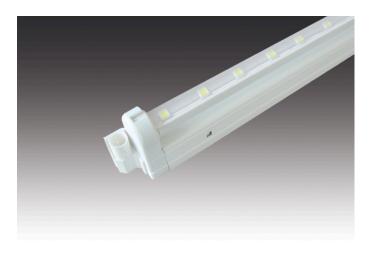

## SlimLite® CS LED HE+ Meat R

180° rotating 230V aluminium linear luminaire SlimLite CS LED HE+ 895mm 8,9W Meat R

LED linear luminarie for 230V, rotating 180°, rigid connectors for minimum spacing between luminaires, vertical plug-in system allows later removal from the strip light, solid aluminium casing, easy mounting though enclosed clips, many accessories like horizontal or vertical connection cables, distributor and flush-type sockets with with small (7,5mm diameter) high-voltage plug-in system ready for connection with Tyco AMP, corner mounting clips 45° or angle mounting clips 90°, colour appearance Meat R for butcher counters

Connection:220 - 240V / 50 - 60HzLife:L70/B10 >= 60.000 hLight colour:Meat (colour appearance)

Energy efficiency: LED 80 lm/W; luminaire: 550 lm/m (55 lm/W)

Energy efficiency class: E

 Colour rendering:
 Ra/CRI >= 85