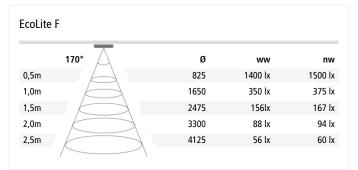

 Connection:
 220 - 240V / 50 - 60Hz

 Life:
 L70/B10 >= 50.000 h

 Light colour:
 4000 K neutral white

Beam angle: 170°

Energy efficiency: LED 118 lm/W; luminaire: 1100 lm/m (90 lm/W)

Energy efficiency class: F