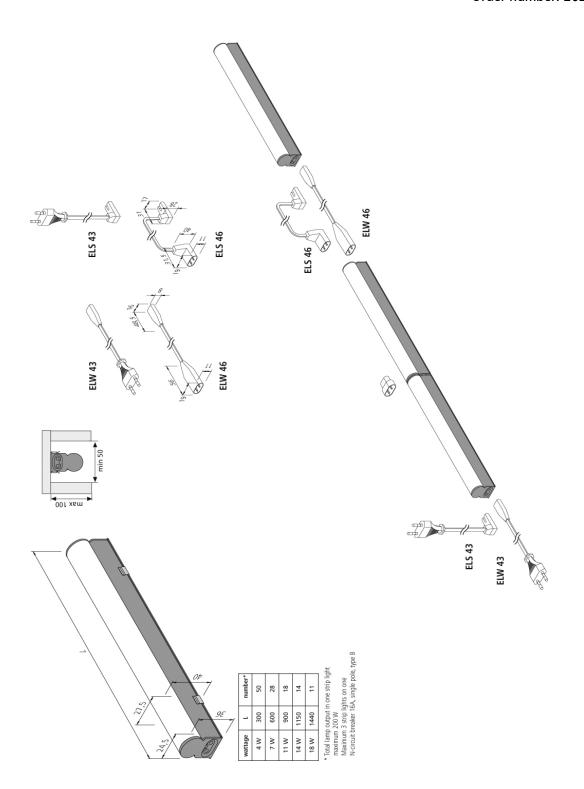

## **Description:**

Even in confined spaces, our extremely compact LED line luminaire with 230V guarantees best performance. Thanks to small, rigid connectors, the light strip convinces with minimal luminaire spacing. The result speaks for itself: a neutral light colour at approx. 4000K. Easy mounting with the enclosed clip fasteners optimises handling of the LED linear luminaire. The batten luminaire is rounded off by horizontal connection cables - making it suitable for a variety of application situations.

## Special features:

• rigid connector for minimum spacing between luminaires included

Order number: 20202980503

article in stock