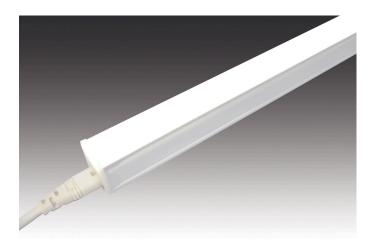

## **EcoLite F**

## **Description:**

Even in confined spaces, our extremely compact LED line luminaire with 230V guarantees best performance. Thanks to small, rigid connectors, the light strip convinces with minimal luminaire spacing. The result speaks for itself: a neutral light colour at approx. 4000K. Easy mounting with the enclosed clip fasteners optimises handling of the LED linear luminaire. The batten luminaire is rounded off by horizontal connection cables - making it suitable for a variety of application situations.

## Special features:

• rigid connector for minimum spacing between luminaires included

Order number: 20202980503

article in stock