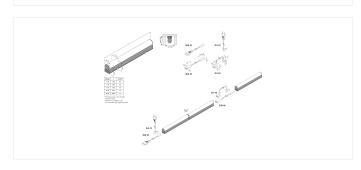

### **Special features:**

• rigid connector for minimum spacing between luminaires included