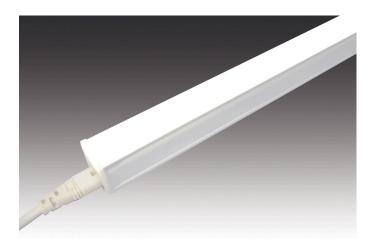

#### **Description:**

Even in confined spaces, our extremely compact LED line luminaire with 230V guarantees best performance. Thanks to small, rigid connectors, the light strip convinces with minimal luminaire spacing. The result speaks for itself: a neutral light colour at approx. 4000K. Easy mounting with the enclosed clip fasteners optimises handling of the LED linear luminaire. The batten luminaire is rounded off by horizontal connection cables - making it suitable for a variety of application situations.

### **Special features:**

• rigid connector for minimum spacing between luminaires included