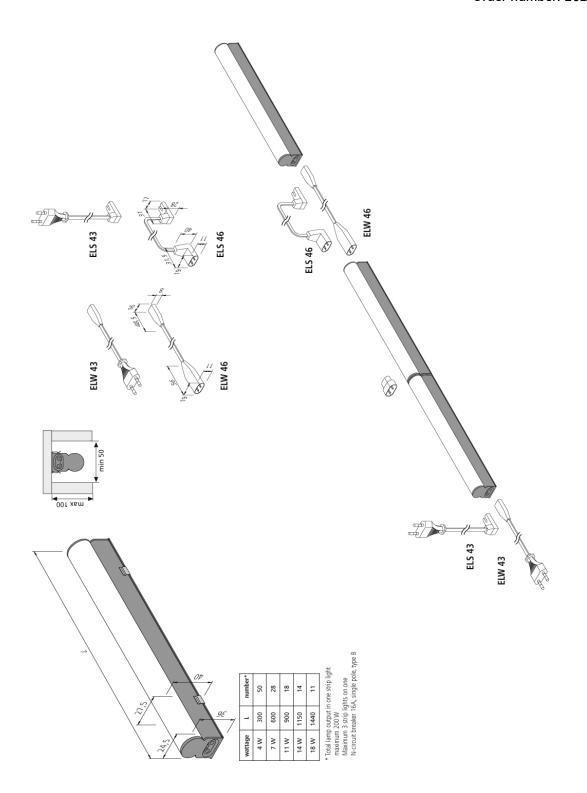

### **Special features:**

• rigid connector for minimum spacing between luminaires included

## available versions

Choose from the options below. The currently selected one is highlighted in color.

| article number | description                 | light colour         |
|----------------|-----------------------------|----------------------|
| 20202980102    | LED EcoLite F 300mm 4W ww   | 3000 K warm white    |
| 20202980202    | LED EcoLite F 600mm 7W ww   | 3000 K warm white    |
| 20202980302    | LED EcoLite F 900mm 11W ww  | 3000 K warm white    |
| 20202980402    | LED EcoLite F 1150mm 14W ww | 3000 K warm white    |
| 20202980502    | LED EcoLite F 1440mm 18W ww | 3000 K warm white    |
| 20202980103    | LED EcoLite F 300mm 4W nw   | 4000 K neutral white |
| 20202980203    | LED EcoLite F 600mm 7W nw   | 4000 K neutral white |
| 20202980303    | LED EcoLite F 900mm 11W nw  | 4000 K neutral white |
| 20202980403    | LED EcoLite F 1150mm 14W nw | 4000 K neutral white |
| 20202980503    | LED EcoLite F 1440mm 18W nw | 4000 K neutral white |
|                |                             |                      |