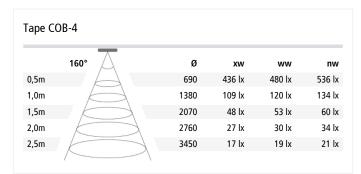

| Connection:<br>Life:<br>Light colour: | LED-Trafo DC 24 V<br>L70/B10 >= 35.000 h<br>3000 K warm white |
|---------------------------------------|---------------------------------------------------------------|
| Beam angle:                           | 160°                                                          |
| Energy efficiency:                    | LED: 120 lm/W; luminaire: 500 lm/m (100 lm/W)                 |
| Energy efficiency class: F            |                                                               |
| Colour rendering:                     | Ra/CRI >= 90                                                  |
| Symbols:                              | CE, MM, IP20, SK III                                          |
| EAN-No.:                              | 4051268215749                                                 |
| Weight:                               | 0,105 kg                                                      |
|                                       |                                                               |