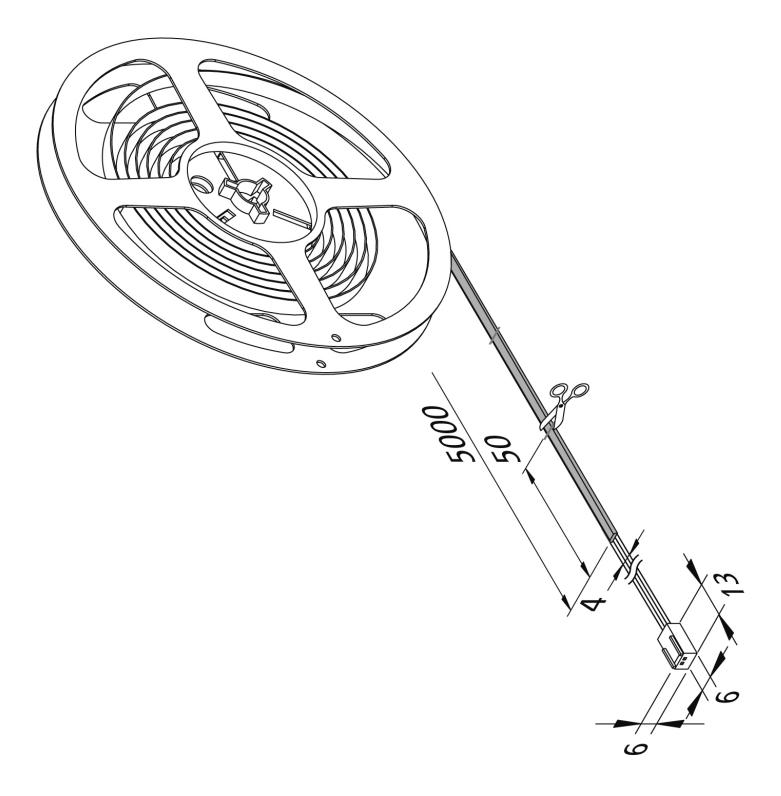

#### **Description:**

This flexible LED tape on a roll offers a warm light colour with approx. 3000K. Thanks to a continuous surface light, a homogeneous result without disturbing LED points is achieved. This makes the LED Tape an ideal solution even for demanding applications in shops etc. Thanks to the double-sided 3M adhesive tape already applied, installation is quick and easy. To perfectly fit the specific user situation, the LED strip can be cut every 50 mm from the roll. For better handling, the user can orientate himself on the segments of the roll when cutting: It consists of ten larger sections of 500 mm each. The self-adhesive LED strip is supplied with a 2.5 m connecting cable with LED 24 plug. A dimming controller with radio remote control, 1-10V, DALI, ZigBee as well as Sonar or WiFi/Alexa control are available as optional accessories.

#### **Special features:**

- max. 5m per supply cable
- quick and easy installation due to double-sided adhesive tape
- tapes can be shortened at 50mm intervals (very fine black dot above and below the yellow silicone strip / for better orientation: the 5m roll consists of 10 sections of 500mm each)
- the tapes only can be reconnected by soldering
- the power (W) of partial sections cannot be calculated linearly, please refer to the configurator!
- no interfering electronic components during regular cleaning work