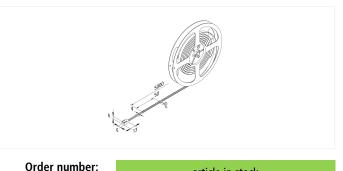

#### **Description:**

This flexible LED tape on a roll offers a warm light colour with approx. 3000K. Thanks to a continuous surface light, a homogeneous result without disturbing LED points is achieved. This makes the LED Tape an ideal solution even for demanding applications in shops etc. Thanks to the double-sided 3M adhesive tape already applied, installation is quick and easy. To perfectly fit the specific user situation, the LED strip can be cut every 50 mm from the roll. For better handling, the user can orientate himself on the segments of the roll when cutting: It consists of ten larger sections of 500 mm each. The self-adhesive LED strip is supplied with a 2.5 m connecting cable with LED 24 plug. A dimming controller with radio remote control, 1-10V, DALI, ZigBee as well as Sonar or WiFi/Alexa control are available as optional accessories.

#### **Special features:**

- max. 5m per supply cable
- quick and easy installation due to double-sided adhesive tape
- tapes can be shortened at 50mm intervals (very fine black dot above and below the yellow silicone strip / for better orientation: the 5m roll consists of 10 sections of 500mm each)
- the tapes only can be reconnected by soldering
- the power (W) of partial sections cannot be calculated linearly, please refer to the configurator!
- no interfering electronic components during regular cleaning work