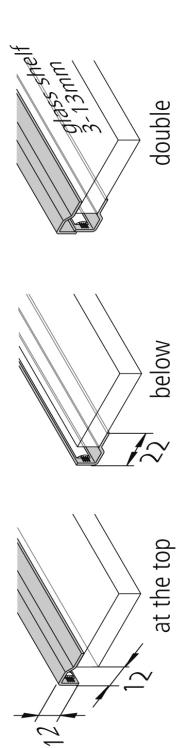

## **Description:**

LED glass edge profile for lateral light feed of glass panes, can be used with LED Tape, LED Line, LED Power Line, RGB Line (color change) and Stick, quick and easy installation due to double-sided adhesive tape, mounting on one side (top or bottom) or on both sides (for glass thickness from 3 to 13mm)

EAN-No.: 4051268090735 Weight: 0,15 kg Special features:

 Can be glued on one side, up or down the glass pane or double on both sides.

Order number: 61500030204 limited availability