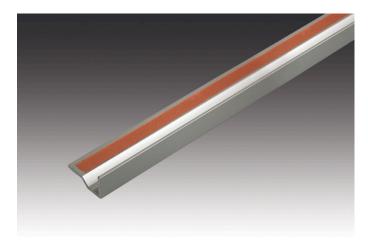

## Profile for glass shelves

Adhesive aluminium LED Profile for glass shelves 1160mm

## **Description:**

LED glass edge profile for lateral light feed of glass panes, can be used with LED Tape, LED Line, LED Power Line, RGB Line (color change) and Stick, quick and easy installation due to double-sided adhesive tape, mounting on one side (top or bottom) or on both sides (for glass thickness from 3 to 13mm)