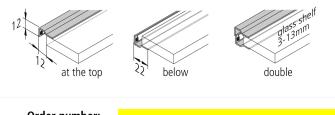

## **Description:**

LED glass edge profile for lateral light feed of glass panes, can be used with LED Tape, LED Line, LED Power Line, RGB Line (color change) and Stick, quick and easy installation due to double-sided adhesive tape, mounting on one side (top or bottom) or on both sides (for glass thickness from 3 to 13mm)

EAN-No.: 4051268090735 Weight: 0,15 kg Special features:

 Can be glued on one side, up or down the glass pane or double on both sides.

Order number: 61500030204 limited availability