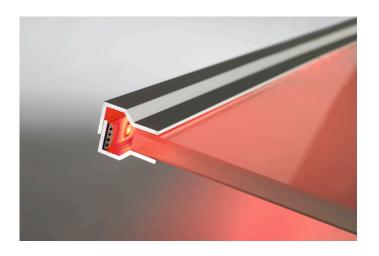

## **Description:**

LED glass edge profile for lateral light feed of glass panes, can be used with LED Tape, LED Line, LED Power Line, RGB Line (color change) and Stick, quick and easy installation due to double-sided adhesive tape, mounting on one side (top or bottom) or on both sides (for glass thickness from 3 to 13mm)

EAN-No.: 4051268090735 Weight: 0,15 kg Special features:

 Can be glued on one side, up or down the glass pane or double on both sides.

Order number: 61500030204 limited availability