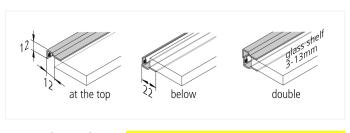

## **Description:**

LED glass edge profile for lateral light feed of glass panes, can be used with LED Tape, LED Line, LED Power Line, RGB Line (color change) and Stick, quick and easy installation due to double-sided adhesive tape, mounting on one side (top or bottom) or on both sides (for glass thickness from 3 to 13mm)

EAN-No.: 4051268090780 Weight: 2,44 kg Special features:

 Can be glued on one side, up or down the glass pane or double on both sides.

Order number: 61500030251

limited availability