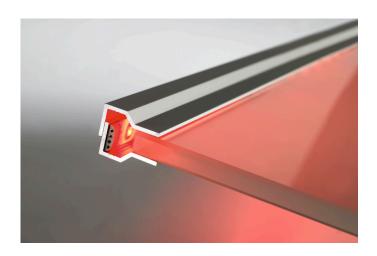

## **Description:**

LED glass edge profile for lateral light feed of glass panes, can be used with LED Tape, LED Line, LED Power Line, RGB Line (color change) and Stick, quick and easy installation due to double-sided adhesive tape, mounting on one side (top or bottom) or on both sides (for glass thickness from 3 to 13mm)

EAN-No.: 4051268090780 Weight: 2,44 kg Special features:

 Can be glued on one side, up or down the glass pane or double on both sides.

Order number: 61500030251

limited availability