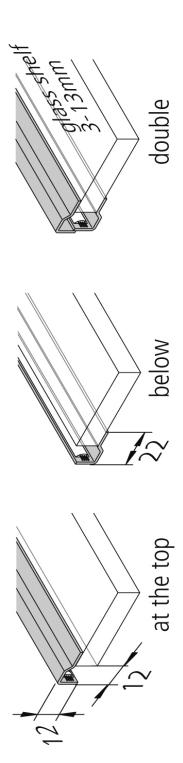

## **Description:**

LED glass edge profile for lateral light feed of glass panes, can be used with LED Tape, LED Line, LED Power Line, RGB Line (color change) and Stick, quick and easy installation due to double-sided adhesive tape, mounting on one side (top or bottom) or on both sides (for glass thickness from 3 to 13mm)

EAN-No.: 4051268090780 Weight: 2,44 kg Special features:

 Can be glued on one side, up or down the glass pane or double on both sides.

Order number: 61500030251

limited availability