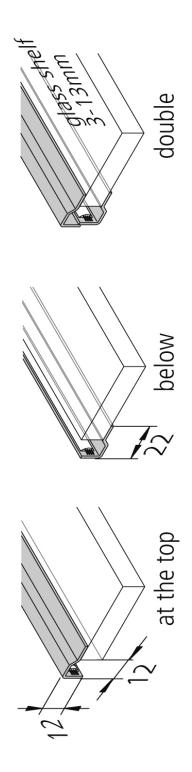

#### Description:

LED glass edge profile for lateral light feed of glass panes, can be used with LED Tape, LED Line, LED Power Line, RGB Line (color change) and Stick, quick and easy installation due to double-sided adhesive tape, mounting on one side (top or bottom) or on both sides (for glass thickness from 3 to 13mm)

#### **Special features:**

• Can be glued on one side, up or down the glass pane or double on both sides.

Order number: 61500030202

limited availability