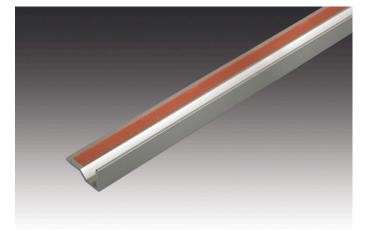

#### Description:

LED glass edge profile for lateral light feed of glass panes, can be used with LED Tape, LED Line, LED Power Line, RGB Line (color change) and Stick, quick and easy installation due to double-sided adhesive tape, mounting on one side (top or bottom) or on both sides (for glass thickness from 3 to 13mm)