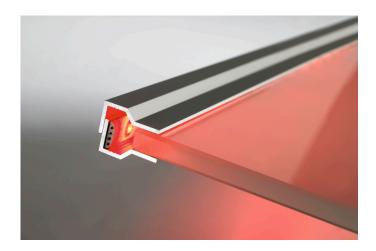

#### Description:

LED glass edge profile for lateral light feed of glass panes, can be used with LED Tape, LED Line, LED Power Line, RGB Line (color change) and Stick, quick and easy installation due to double-sided adhesive tape, mounting on one side (top or bottom) or on both sides (for glass thickness from 3 to 13mm)

#### **Special features:**

• Can be glued on one side, up or down the glass pane or double on both sides.

Order number: 61500030202

limited availability