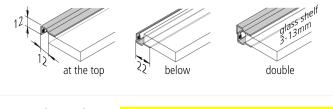

#### Description:

LED glass edge profile for lateral light feed of glass panes, can be used with LED Tape, LED Line, LED Power Line, RGB Line (color change) and Stick, quick and easy installation due to double-sided adhesive tape, mounting on one side (top or bottom) or on both sides (for glass thickness from 3 to 13mm)

#### **Special features:**

• Can be glued on one side, up or down the glass pane or double on both sides.

Order number: 61500030202

limited availability