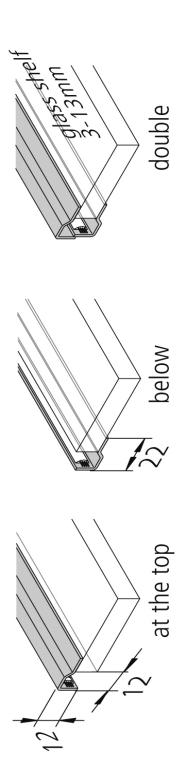

## **Description:**

LED glass edge profile for lateral light feed of glass panes, can be used with LED Tape, LED Line, LED Power Line, RGB Line (color change) and Stick, quick and easy installation due to double-sided adhesive tape, mounting on one side (top or bottom) or on both sides (for glass thickness from 3 to 13mm)

EAN-No.: 4051268090759 Weight: 0,095 kg Special features:

 Can be glued on one side, up or down the glass pane or double on both sides.

at the top

double