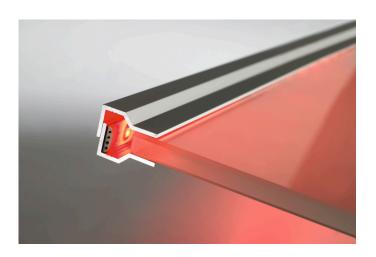

## **Description:**

LED glass edge profile for lateral light feed of glass panes, can be used with LED Tape, LED Line, LED Power Line, RGB Line (color change) and Stick, quick and easy installation due to double-sided adhesive tape, mounting on one side (top or bottom) or on both sides (for glass thickness from 3 to 13mm)

EAN-No.: 4051268090759 Weight: 0,095 kg Special features:

 Can be glued on one side, up or down the glass pane or double on both sides.

at the top

double