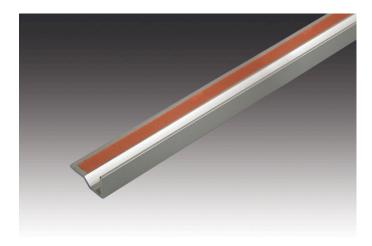

## Profile for glass shelves

Adhesive aluminium LED Profile for glass shelves 760mm

## **Description:**

LED glass edge profile for lateral light feed of glass panes, can be used with LED Tape, LED Line, LED Power Line, RGB Line (color change) and Stick, quick and easy installation due to double-sided adhesive tape, mounting on one side (top or bottom) or on both sides (for glass thickness from 3 to 13mm)