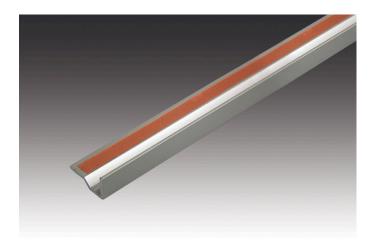

## Profile for glass shelves

Adhesive aluminium LED Profile for glass shelves 960mm

## **Description:**

LED glass edge profile for lateral light feed of glass panes, can be used with LED Tape, LED Line, LED Power Line, RGB Line (color change) and Stick, quick and easy installation due to double-sided adhesive tape, mounting on one side (top or bottom) or on both sides (for glass thickness from 3 to 13mm)