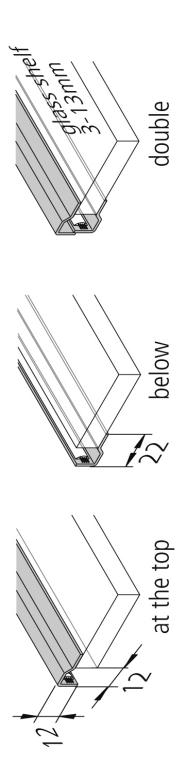

## **Description:**

LED glass edge profile for lateral light feed of glass panes, can be used with LED Tape, LED Line, LED Power Line, RGB Line (color change) and Stick, quick and easy installation due to double-sided adhesive tape, mounting on one side (top or bottom) or on both sides (for glass thickness from 3 to 13mm)

EAN-No.: 4051268090766 Weight: 0,12 kg Special features:

 Can be glued on one side, up or down the glass pane or double on both sides.

at the top

double