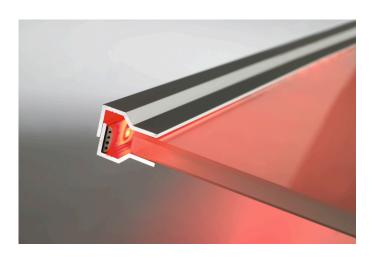

## **Description:**

LED glass edge profile for lateral light feed of glass panes, can be used with LED Tape, LED Line, LED Power Line, RGB Line (color change) and Stick, quick and easy installation due to double-sided adhesive tape, mounting on one side (top or bottom) or on both sides (for glass thickness from 3 to 13mm)

EAN-No.: 4051268090766 Weight: 0,12 kg Special features:

 Can be glued on one side, up or down the glass pane or double on both sides.

at the top

double