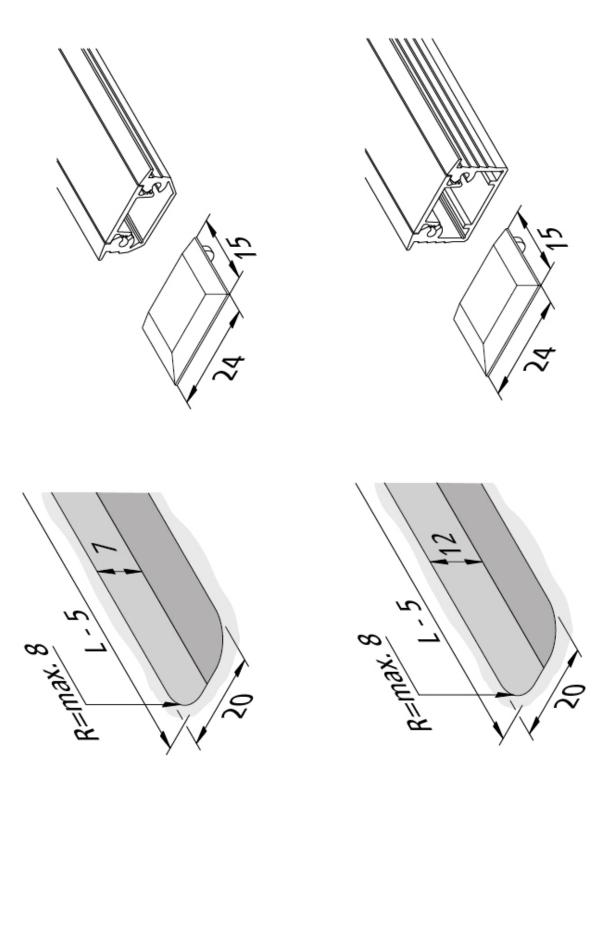

## Description:

LED milled profile 24/12 mm for integration of LED Stick, Power-Line and RGB-Line and Tape, assembly in 20 mm wide and 12 mm deep groove, necessary accessory: front cover for covering the lateral milling radii and cover profile 15 mm

## Special features:

• Milled profile for symmetrical illumination

Order number: 61500031410

article in stock