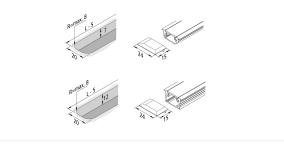

## Description:

LED milled profile 24/12 mm for integration of LED Stick, Power-Line and RGB-Line and Tape, assembly in 20 mm wide and 12 mm deep groove, necessary accessory: front cover for covering the lateral milling radii and cover profile 15 mm