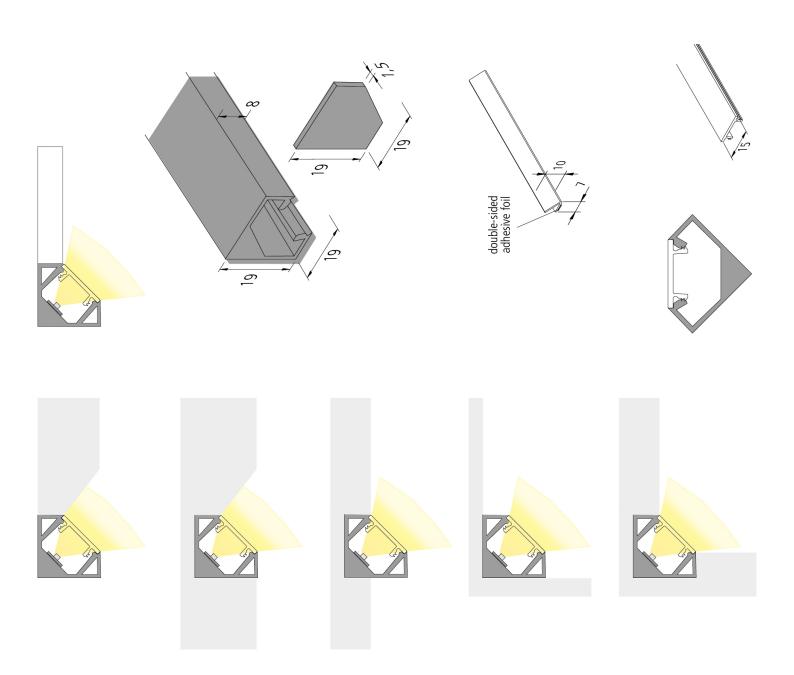

## **Description:**

LED corner profile for integration of LED Line and Tapes, for cover profile 15mm slightly or highly matt on roll, optional accessories: self-adhesive magnetic tape for fitting to steel shelves

EAN-No.: 4051268134538

Weight: 3,6 kg Special features:

• For screwing, gluing or with magnetic tape. Also suitable for gluing on

a glass bottom.

Order number: 61500032061

article in stock