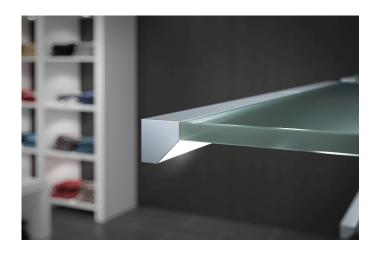

## **Description:**

LED corner profile for integration of LED Line and Tapes, for cover profile 15mm slightly or highly matt on roll, optional accessories: self-adhesive magnetic tape for fitting to steel shelves

EAN-No.: 4051268134538

Weight: 3,6 kg Special features:

• For screwing, gluing or with magnetic tape. Also suitable for gluing on

a glass bottom.

Order number: 61500032061

article in stock