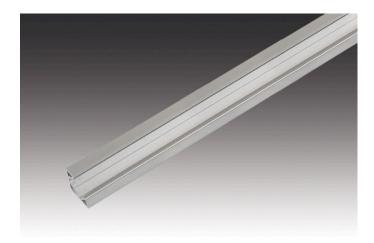

## **Description:**

LED corner profile for integration of LED Line and Tapes, for cover profile 15mm slightly or highly matt on roll, optional accessories: self-adhesive magnetic tape for fitting to steel shelves

EAN-No.: 4051268134538

Weight: 3,6 kg Special features:

• For screwing, gluing or with magnetic tape. Also suitable for gluing on

a glass bottom.

Order number: 61500032061

article in stock