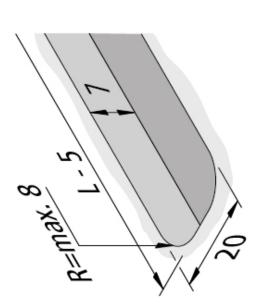

## available versions

Choose from the options below. The currently selected one is highlighted in color.

| article number | description                               | colour of housing  |
|----------------|-------------------------------------------|--------------------|
| 61500033413    | LED Milled Profile 24/7mm 1m              | black              |
| 61500033463    | LED Milled Profile 24/7mm 2,95m set of 5  | black              |
| 61500031413    | LED Milled Profile 24/12mm 1m             | black              |
| 61500031463    | LED Milled Profile 24/12mm 2,95m set of 5 | black              |
| 61500031013    | Front cover LED Milled Profile 24mm       | black              |
| 61500033410    | LED Milled Profile 24/7mm 1m              | anodized aluminium |
| 61500033461    | LED Milled Profile 24/7mm 2,95m set of 5  | anodized aluminium |
| 61500031410    | LED Milled Profile 24/12mm 1m             | anodized aluminium |
| 61500031461    | LED Milled Profile 24/12mm 2,95m set of 5 | anodized aluminium |
| 61500031011    | Front cover LED Milled Profile 24mm       | anodized aluminium |
| 61500031418    | LED Milled Profile 24/12mm 1m             | stainless steel    |
| 61500031468    | LED Milled Profile 24/12mm 2,95m set of 5 | stainless steel    |
| 61500031018    | Front cover LED Milled Profile 24mm       | stainless steel    |