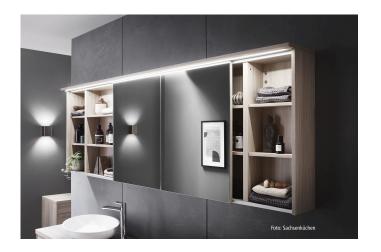

## **Description:**

LED milled profile 24/12 mm for integration of LED Stick, Power-Line and RGB-Line and Tape, assembly in 20 mm wide and 12 mm deep groove, necessary accessory: front cover for covering the lateral milling radii and cover profile 15 mm

EAN-No.: 4051268195775 Weight: 0,19 kg Special features:

• Milled profile for symmetrical illumination

Order number: 61500031418

limited availability