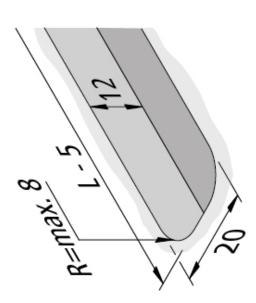

## **Description:**

LED milled profile 24/12 mm for integration of LED Stick, Power-Line and RGB-Line and Tape, assembly in 20 mm wide and 12 mm deep groove, necessary accessory: front cover for covering the lateral milling radii and cover profile 15 mm

## available versions

Choose from the options below. The currently selected one is highlighted in color.

| article number | description                               | colour of housing  |
|----------------|-------------------------------------------|--------------------|
| 61500033413    | LED Milled Profile 24/7mm 1m              | black              |
| 61500033463    | LED Milled Profile 24/7mm 2,95m set of 5  | black              |
| 61500031413    | LED Milled Profile 24/12mm 1m             | black              |
| 61500031463    | LED Milled Profile 24/12mm 2,95m set of 5 | black              |
| 61500031013    | Front cover LED Milled Profile 24mm       | black              |
| 61500033410    | LED Milled Profile 24/7mm 1m              | anodized aluminium |
| 61500033461    | LED Milled Profile 24/7mm 2,95m set of 5  | anodized aluminium |
| 61500031410    | LED Milled Profile 24/12mm 1m             | anodized aluminium |
| 61500031461    | LED Milled Profile 24/12mm 2,95m set of 5 | anodized aluminium |
| 61500031011    | Front cover LED Milled Profile 24mm       | anodized aluminium |
| 61500031418    | LED Milled Profile 24/12mm 1m             | stainless steel    |
| 61500031468    | LED Milled Profile 24/12mm 2,95m set of 5 | stainless steel    |
| 61500031018    | Front cover LED Milled Profile 24mm       | stainless steel    |