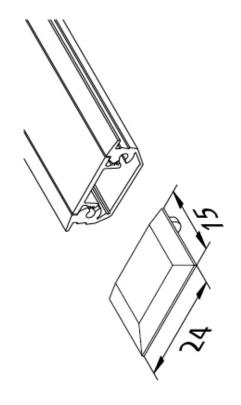

## **Description:**

LED milled profile 24/12 mm for integration of LED Stick, Power-Line and RGB-Line and Tape, assembly in 20 mm wide and 12 mm deep groove, necessary accessory: front cover for covering the lateral milling radii and cover profile 15 mm

EAN-No.: 4051268195775 Weight: 0,19 kg Special features:

• Milled profile for symmetrical illumination

Order number: 61500031418

limited availability