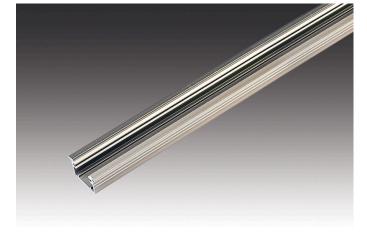

## **Description:**

LED milled profile 24/12 mm for integration of LED Stick, Power-Line and RGB-Line and Tape, assembly in 20 mm wide and 12 mm deep groove, necessary accessory: front cover for covering the lateral milling radii and cover profile 15 mm

EAN-No.: 4051268195775 Weight: 0,19 kg Special features:

• Milled profile for symmetrical illumination

Order number: 61500031418

limited availability