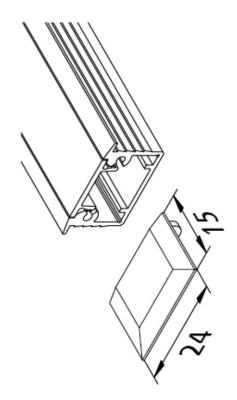

## Milled profile 24 mm

## Aluminium LED Milled Profile 24/12mm 1m

## **Description:**

LED milled profile 24/12 mm for integration of LED Stick, Power-Line and RGB-Line and Tape, assembly in 20 mm wide and 12 mm deep groove, necessary accessory: front cover for covering the lateral milling radii and cover profile 15 mm