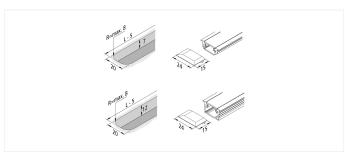

## **Description:**

LED milled profile 24/12 mm for integration of LED Stick, Power-Line and RGB-Line and Tape, assembly in 20 mm wide and 12 mm deep groove, necessary accessory: front cover for covering the lateral milling radii and cover profile 15 mm

EAN-No.: 4051268195775 Weight: 0,19 kg Special features:

• Milled profile for symmetrical illumination

Order number: 61500031418

limited availability