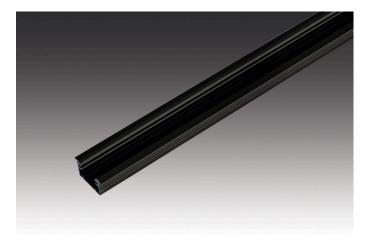

## Milled profile 24 mm

Aluminium LED Milled Profile 24/12mm 2,95m set of 5

## **Description:**

LED milled profile 24/12 mm for integration of LED Stick, Power-Line and RGB-Line and Tape, assembly in 20 mm wide and 12 mm deep groove, necessary accessory: front cover for covering the lateral milling radii and cover profile 15 mm