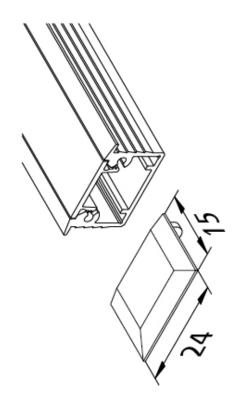

## Milled profile 24 mm

Aluminium LED Milled Profile 24/12mm 2,95m set of 5

## **Description:**

LED milled profile 24/12 mm for integration of LED Stick, Power-Line and RGB-Line and Tape, assembly in 20 mm wide and 12 mm deep groove, necessary accessory: front cover for covering the lateral milling radii and cover profile 15 mm

EAN-No.: 4051268164030 Weight: 2,85 kg Special features:

• Milled profile for symmetrical illumination

Order number: 61500031463

article in stock