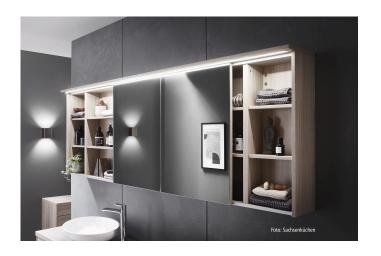

## **Description:**

LED milled profile 24/12 mm for integration of LED Stick, Power-Line and RGB-Line and Tape, assembly in 20 mm wide and 12 mm deep groove, necessary accessory: front cover for covering the lateral milling radii and cover profile 15 mm

EAN-No.: 4051268164030 Weight: 2,85 kg Special features:

• Milled profile for symmetrical illumination

Order number: 61500031463

article in stock