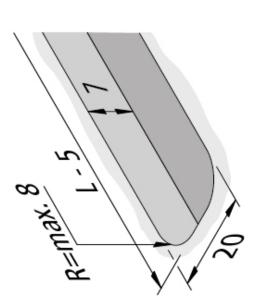

## available versions

Choose from the options below. The currently selected one is highlighted in color.

| article number | description                               | colour of housing  |
|----------------|-------------------------------------------|--------------------|
| 61500033413    | LED Milled Profile 24/7mm 1m              | black              |
| 61500033463    | LED Milled Profile 24/7mm 2,95m set of 5  | black              |
| 61500031413    | LED Milled Profile 24/12mm 1m             | black              |
| 61500031463    | LED Milled Profile 24/12mm 2,95m set of 5 | black              |
| 61500031013    | Front cover LED Milled Profile 24mm       | black              |
| 61500033410    | LED Milled Profile 24/7mm 1m              | anodized aluminium |
| 61500033461    | LED Milled Profile 24/7mm 2,95m set of 5  | anodized aluminium |
| 61500031410    | LED Milled Profile 24/12mm 1m             | anodized aluminium |
| 61500031461    | LED Milled Profile 24/12mm 2,95m set of 5 | anodized aluminium |
| 61500031011    | Front cover LED Milled Profile 24mm       | anodized aluminium |
| 61500031418    | LED Milled Profile 24/12mm 1m             | stainless steel    |
| 61500031468    | LED Milled Profile 24/12mm 2,95m set of 5 | stainless steel    |
| 61500031018    | Front cover LED Milled Profile 24mm       | stainless steel    |