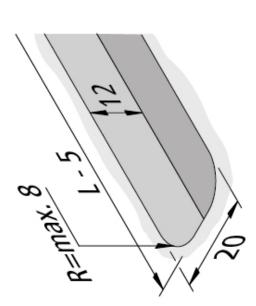

## **Description:**

LED milled profile 24/12 mm for integration of LED Stick, Power-Line and RGB-Line and Tape, assembly in 20 mm wide and 12 mm deep groove, necessary accessory: front cover for covering the lateral milling radii and cover profile 15 mm

## available versions

Choose from the options below. The currently selected one is highlighted in color.

| article number | description                               | colour of housing  |
|----------------|-------------------------------------------|--------------------|
| 61500033413    | LED Milled Profile 24/7mm 1m              | black              |
| 61500033463    | LED Milled Profile 24/7mm 2,95m set of 5  | black              |
| 61500031413    | LED Milled Profile 24/12mm 1m             | black              |
| 61500031463    | LED Milled Profile 24/12mm 2,95m set of 5 | black              |
| 61500031013    | Front cover LED Milled Profile 24mm       | black              |
| 61500033410    | LED Milled Profile 24/7mm 1m              | anodized aluminium |
| 61500033461    | LED Milled Profile 24/7mm 2,95m set of 5  | anodized aluminium |
| 61500031410    | LED Milled Profile 24/12mm 1m             | anodized aluminium |
| 61500031461    | LED Milled Profile 24/12mm 2,95m set of 5 | anodized aluminium |
| 61500031011    | Front cover LED Milled Profile 24mm       | anodized aluminium |
| 61500031418    | LED Milled Profile 24/12mm 1m             | stainless steel    |
| 61500031468    | LED Milled Profile 24/12mm 2,95m set of 5 | stainless steel    |
| 61500031018    | Front cover LED Milled Profile 24mm       | stainless steel    |