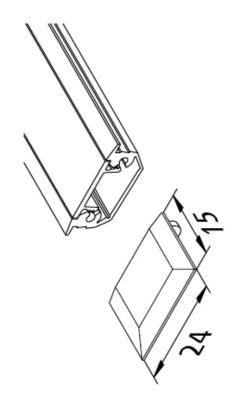

## **Description:**

LED milled profile 24/12 mm for integration of LED Stick, Power-Line and RGB-Line and Tape, assembly in 20 mm wide and 12 mm deep groove, necessary accessory: front cover for covering the lateral milling radii and cover profile 15 mm