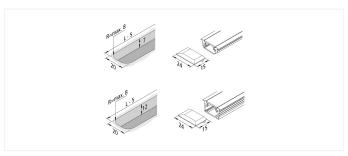

## **Description:**

LED milled profile 24/12 mm for integration of LED Stick, Power-Line and RGB-Line and Tape, assembly in 20 mm wide and 12 mm deep groove, necessary accessory: front cover for covering the lateral milling radii and cover profile 15 mm