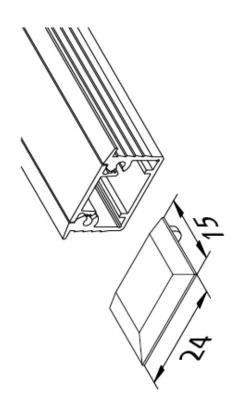

## Milled profile 24 mm

Aluminium LED Milled Profile 24/7mm 2,95m set of 5

## **Description:**

LED milled profile 24/7 mm for mounting LED Line, Power-Line, RGB-Line and Tape, installation in 20 mm wide and 7 mm deep milling groove, necessary accessories: front cover to cover the side milling radius and cover profile 15 mm

EAN-No.: 4051268199681 Weight: 2,85 kg Special features:

• Milled profile for symmetrical illumination

Order number: 61500033461

article in stock