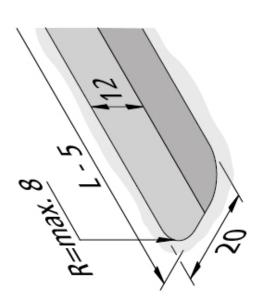

## **Description:**

LED milled profile 24/7 mm for mounting LED Line, Power-Line, RGB-Line and Tape, installation in 20 mm wide and 7 mm deep milling groove, necessary accessories: front cover to cover the side milling radius and cover profile 15 mm