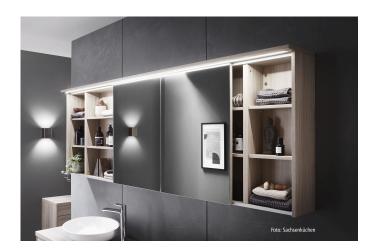

## **Description:**

LED milled profile 24/7 mm for mounting LED Line, Power-Line, RGB-Line and Tape, installation in 20 mm wide and 7 mm deep milling groove, necessary accessories: front cover to cover the side milling radius and cover profile 15 mm

EAN-No.: 4051268199681 Weight: 2,85 kg Special features:

• Milled profile for symmetrical illumination

Order number: 61500033461

article in stock