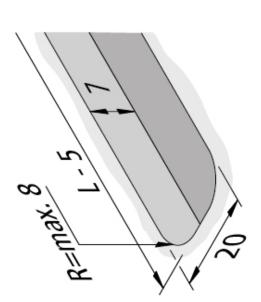

## **Description:**

LED milled profile 24/7 mm for mounting LED Line, Power-Line, RGB-Line and Tape, installation in 20 mm wide and 7 mm deep milling groove, necessary accessories: front cover to cover the side milling radius and cover profile 15 mm