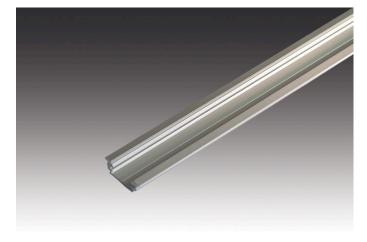

## Milled profile 24 mm

Aluminium LED Milled Profile 24/7mm 2,95m set of 5

## **Description:**

LED milled profile 24/7 mm for mounting LED Line, Power-Line, RGB-Line and Tape, installation in 20 mm wide and 7 mm deep milling groove, necessary accessories: front cover to cover the side milling radius and cover profile 15 mm