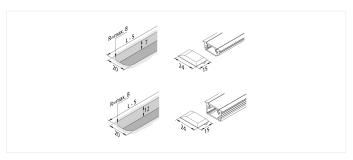

## **Description:**

LED milled profile 24/7 mm for mounting LED Line, Power-Line, RGB-Line and Tape, installation in 20 mm wide and 7 mm deep milling groove, necessary accessories: front cover to cover the side milling radius and cover profile 15 mm