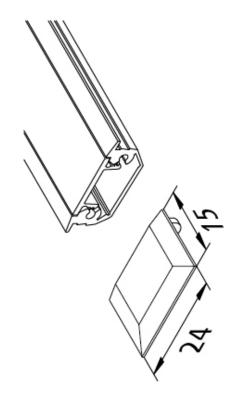

## **Description:**

LED milled profile 24/7 mm for mounting LED Line, Power-Line, RGB-Line and Tape, installation in 20 mm wide and 7 mm deep milling groove, necessary accessories: front cover to cover the side milling radius and cover profile 15 mm