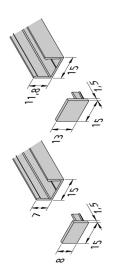

## available versions

 $\label{lem:choose from the options below. The currently selected one is highlighted in color.$ 

| article number | description                                                                            | colour of housing  |
|----------------|----------------------------------------------------------------------------------------|--------------------|
| 61500032113    | LED Mounting Profile 15/8mm 1m                                                         | black              |
| 61500032163    | LED Mounting Profile 15/8mm 2,95m set of 5                                             | black              |
| 61500031043    | Front cover LED Mounting Profile 15/8mm                                                | black              |
| 61500032110    | LED Mounting Profile 15/8mm 1m                                                         | anodized aluminium |
| 61500032161    | LED Mounting Profile 15/8mm 2,95m set of 5                                             | anodized aluminium |
| 61500031041    | Front cover LED Mounting Profile 15/8mm                                                | anodized aluminium |
| 61500031613    | LED Mounting Profile 15/13mm 1m                                                        | black              |
| 61500031663    | LED Mounting Profile 15/13mm 2,95m set of 5                                            | black              |
| 61500031023    | Front cover LED Mounting Profile 15/13mm                                               | black              |
| 61500031610    | LED Mounting Profile 15/13mm 1m                                                        | anodized aluminium |
| 61500031661    | LED Mounting Profile 15/13mm 2,95m set of 5                                            | anodized aluminium |
| 61500031021    | Front cover LED Mounting Profile 15/13mm                                               | anodized aluminium |
| 20204011701    | Mounting clip LED Mounting Profile 15/13mm transparent                                 | -                  |
| 20204012201    | Mounting clip LED Mounting Profile 15/8mm transparent for recessed grip profile L-form | -                  |
| 20204012301    | Mounting clip LED Mounting Profile 15/8mm transparent for recessed grip profile C-form | -                  |
| 20204012401    | Mounting clip mounting profile 15/8mm metal                                            | -                  |
| 21304130103    | Inside corner mounting profile 15/8mm black                                            | -                  |
| 21304130101    | Inside corner mounting profile 15/8mm anodized aluminium                               | -                  |
| 21304130003    | Outside corner mounting profile 15/8mm black                                           | -                  |
| 21304130001    | Outside corner mounting profile 15/8mm anodized aluminium                              | -                  |