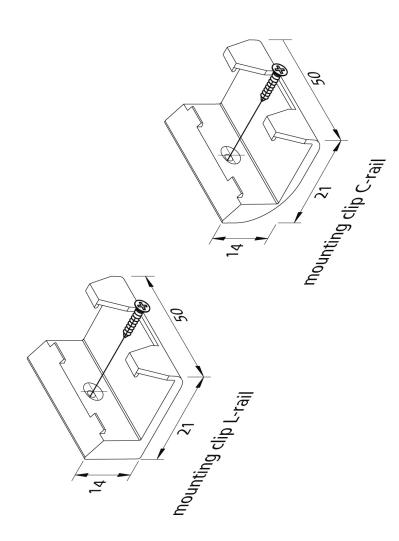

## available versions

 $\label{lem:choose from the options below. The currently selected one is highlighted in color.$ 

| article number | description                                                                            | colour of housing  |
|----------------|----------------------------------------------------------------------------------------|--------------------|
| 61500032113    | LED Mounting Profile 15/8mm 1m                                                         | black              |
| 61500032163    | LED Mounting Profile 15/8mm 2,95m set of 5                                             | black              |
| 61500031043    | Front cover LED Mounting Profile 15/8mm                                                | black              |
| 61500032110    | LED Mounting Profile 15/8mm 1m                                                         | anodized aluminium |
| 61500032161    | LED Mounting Profile 15/8mm 2,95m set of 5                                             | anodized aluminium |
| 61500031041    | Front cover LED Mounting Profile 15/8mm                                                | anodized aluminium |
| 61500031613    | LED Mounting Profile 15/13mm 1m                                                        | black              |
| 61500031663    | LED Mounting Profile 15/13mm 2,95m set of 5                                            | black              |
| 61500031023    | Front cover LED Mounting Profile 15/13mm                                               | black              |
| 61500031610    | LED Mounting Profile 15/13mm 1m                                                        | anodized aluminium |
| 61500031661    | LED Mounting Profile 15/13mm 2,95m set of 5                                            | anodized aluminium |
| 61500031021    | Front cover LED Mounting Profile 15/13mm                                               | anodized aluminium |
| 20204011701    | Mounting clip LED Mounting Profile 15/13mm transparent                                 | -                  |
| 20204012201    | Mounting clip LED Mounting Profile 15/8mm transparent for recessed grip profile L-form | -                  |
| 20204012301    | Mounting clip LED Mounting Profile 15/8mm transparent for recessed grip profile C-form | -                  |
| 20204012401    | Mounting clip mounting profile 15/8mm metal                                            | -                  |
| 21304130103    | Inside corner mounting profile 15/8mm black                                            | -                  |
| 21304130101    | Inside corner mounting profile 15/8mm anodized aluminium                               | -                  |
| 21304130003    | Outside corner mounting profile 15/8mm black                                           | -                  |
| 21304130001    | Outside corner mounting profile 15/8mm anodized aluminium                              | -                  |