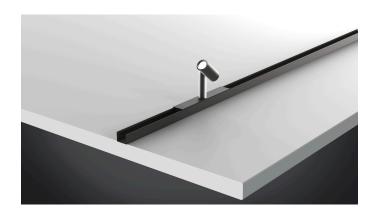

## Aluminium LED Mounting Profile 15/13mm 1m

## **Description:**

LED mounting profile for integration of LED Line and tapes, for cover profile 15mm slightly or highly matt on roll, optional accessory: self-adhesive magnetic tape for metal sheets

EAN-No.: 4051268163941 Weight: 0,19 kg Special features:

• For screwing, gluing or with magnetic tape.

Order number: 61500031613

limited availability