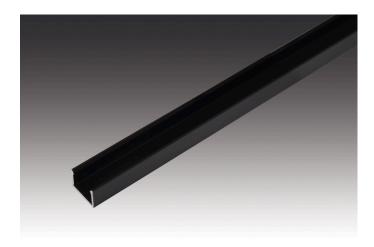

## Aluminium LED Mounting Profile 15/13mm 1m

## **Description:**

LED mounting profile for integration of LED Line and tapes, for cover profile 15mm slightly or highly matt on roll, optional accessory: self-adhesive magnetic tape for metal sheets

EAN-No.: 4051268163941 Weight: 0,19 kg Special features:

• For screwing, gluing or with magnetic tape.

Order number: 61500031613

limited availability