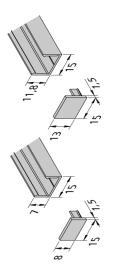

## available versions

Choose from the options below. The currently selected one is highlighted in color.

| article number | description                                                                            | colour of housing  |
|----------------|----------------------------------------------------------------------------------------|--------------------|
| 61500032113    | LED Mounting Profile 15/8mm 1m                                                         | black              |
| 61500032163    | LED Mounting Profile 15/8mm 2,95m set of 5                                             | black              |
| 61500031043    | Front cover LED Mounting Profile 15/8mm                                                | black              |
| 61500032110    | LED Mounting Profile 15/8mm 1m                                                         | anodized aluminium |
| 61500032161    | LED Mounting Profile 15/8mm 2,95m set of 5                                             | anodized aluminium |
| 61500031041    | Front cover LED Mounting Profile 15/8mm                                                | anodized aluminium |
| 61500031613    | LED Mounting Profile 15/13mm 1m                                                        | black              |
| 61500031663    | LED Mounting Profile 15/13mm 2,95m set of 5                                            | black              |
| 61500031023    | Front cover LED Mounting Profile 15/13mm                                               | black              |
| 61500031610    | LED Mounting Profile 15/13mm 1m                                                        | anodized aluminium |
| 61500031661    | LED Mounting Profile 15/13mm 2,95m set of 5                                            | anodized aluminium |
| 61500031021    | Front cover LED Mounting Profile 15/13mm                                               | anodized aluminium |
| 20204011701    | Mounting clip LED Mounting Profile 15/13mm transparent                                 | -                  |
| 20204012201    | Mounting clip LED Mounting Profile 15/8mm transparent for recessed grip profile L-form | -                  |
| 20204012301    | Mounting clip LED Mounting Profile 15/8mm transparent for recessed grip profile C-form | -                  |
| 20204012401    | Mounting clip mounting profile 15/8mm metal                                            | -                  |
| 21304130103    | Inside corner mounting profile 15/8mm black                                            | -                  |
| 21304130101    | Inside corner mounting profile 15/8mm anodized aluminium                               | -                  |
| 21304130003    | Outside corner mounting profile 15/8mm black                                           | -                  |
| 21304130001    | Outside corner mounting profile 15/8mm anodized aluminium                              | -                  |