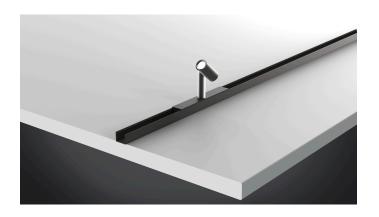

## **Mounting Profile**

## Aluminium LED Mounting Profile 15/13mm 2,95m set of 5

## **Description:**

LED mounting profile for integration of LED Line and tapes, for cover profile 15mm slightly or highly matt on roll, optional accessory: self-adhesive magnetic tape for metal sheets

EAN-No.: 4051268122092 Weight: 2,85 kg Special features:

• For screwing, gluing or with magnetic tape.

Order number: 61500031661

article in stock