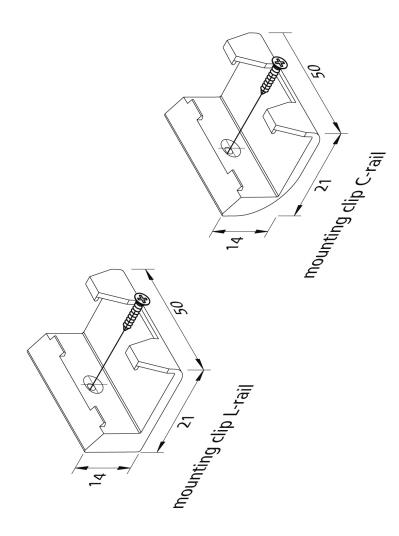

## available versions

Choose from the options below. The currently selected one is highlighted in color.

| article number | description                                                                            | colour of housing  |
|----------------|----------------------------------------------------------------------------------------|--------------------|
| 61500032113    | LED Mounting Profile 15/8mm 1m                                                         | black              |
| 61500032163    | LED Mounting Profile 15/8mm 2,95m set of 5                                             | black              |
| 61500031043    | Front cover LED Mounting Profile 15/8mm                                                | black              |
| 61500032110    | LED Mounting Profile 15/8mm 1m                                                         | anodized aluminium |
| 61500032161    | LED Mounting Profile 15/8mm 2,95m set of 5                                             | anodized aluminium |
| 61500031041    | Front cover LED Mounting Profile 15/8mm                                                | anodized aluminium |
| 61500031613    | LED Mounting Profile 15/13mm 1m                                                        | black              |
| 61500031663    | LED Mounting Profile 15/13mm 2,95m set of 5                                            | black              |
| 61500031023    | Front cover LED Mounting Profile 15/13mm                                               | black              |
| 61500031610    | LED Mounting Profile 15/13mm 1m                                                        | anodized aluminium |
| 61500031661    | LED Mounting Profile 15/13mm 2,95m set of 5                                            | anodized aluminium |
| 61500031021    | Front cover LED Mounting Profile 15/13mm                                               | anodized aluminium |
| 20204011701    | Mounting clip LED Mounting Profile 15/13mm transparent                                 | -                  |
| 20204012201    | Mounting clip LED Mounting Profile 15/8mm transparent for recessed grip profile L-form | -                  |
| 20204012301    | Mounting clip LED Mounting Profile 15/8mm transparent for recessed grip profile C-form | -                  |
| 20204012401    | Mounting clip mounting profile 15/8mm metal                                            | -                  |
| 21304130103    | Inside corner mounting profile 15/8mm black                                            | -                  |
| 21304130101    | Inside corner mounting profile 15/8mm anodized aluminium                               | -                  |
| 21304130003    | Outside corner mounting profile 15/8mm black                                           | -                  |
| 21304130001    | Outside corner mounting profile 15/8mm anodized aluminium                              | -                  |