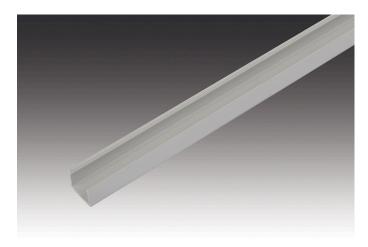

## **Mounting Profile**

## Aluminium LED Mounting Profile 15/13mm 2,95m set of 5

## **Description:**

LED mounting profile for integration of LED Line and tapes, for cover profile 15mm slightly or highly matt on roll, optional accessory: self-adhesive magnetic tape for metal sheets

EAN-No.: 4051268122092 Weight: 2,85 kg Special features:

• For screwing, gluing or with magnetic tape.

Order number: 61500031661

article in stock