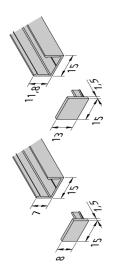

## available versions

Choose from the options below. The currently selected one is highlighted in color.

| article number | description                                                                            | colour of housing  |
|----------------|----------------------------------------------------------------------------------------|--------------------|
| 61500032113    | LED Mounting Profile 15/8mm 1m                                                         | black              |
| 61500032163    | LED Mounting Profile 15/8mm 2,95m set of 5                                             | black              |
| 61500031043    | Front cover LED Mounting Profile 15/8mm                                                | black              |
| 61500032110    | LED Mounting Profile 15/8mm 1m                                                         | anodized aluminium |
| 61500032161    | LED Mounting Profile 15/8mm 2,95m set of 5                                             | anodized aluminium |
| 61500031041    | Front cover LED Mounting Profile 15/8mm                                                | anodized aluminium |
| 61500031613    | LED Mounting Profile 15/13mm 1m                                                        | black              |
| 61500031663    | LED Mounting Profile 15/13mm 2,95m set of 5                                            | black              |
| 61500031023    | Front cover LED Mounting Profile 15/13mm                                               | black              |
| 61500031610    | LED Mounting Profile 15/13mm 1m                                                        | anodized aluminium |
| 61500031661    | LED Mounting Profile 15/13mm 2,95m set of 5                                            | anodized aluminium |
| 61500031021    | Front cover LED Mounting Profile 15/13mm                                               | anodized aluminium |
| 20204011701    | Mounting clip LED Mounting Profile 15/13mm transparent                                 | -                  |
| 20204012201    | Mounting clip LED Mounting Profile 15/8mm transparent for recessed grip profile L-form | -                  |
| 20204012301    | Mounting clip LED Mounting Profile 15/8mm transparent for recessed grip profile C-form | -                  |
| 20204012401    | Mounting clip mounting profile 15/8mm metal                                            | -                  |
| 21304130103    | Inside corner mounting profile 15/8mm black                                            | -                  |
| 21304130101    | Inside corner mounting profile 15/8mm anodized aluminium                               | -                  |
| 21304130003    | Outside corner mounting profile 15/8mm black                                           | -                  |
| 21304130001    | Outside corner mounting profile 15/8mm anodized aluminium                              | -                  |