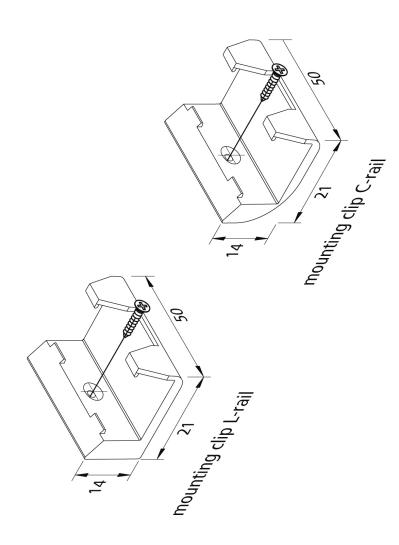

## available versions

Choose from the options below. The currently selected one is highlighted in color.

| article number | description                                                                            | colour of housing  |
|----------------|----------------------------------------------------------------------------------------|--------------------|
| 61500032113    | LED Mounting Profile 15/8mm 1m                                                         | black              |
| 61500032163    | LED Mounting Profile 15/8mm 2,95m set of 5                                             | black              |
| 61500031043    | Front cover LED Mounting Profile 15/8mm                                                | black              |
| 61500032110    | LED Mounting Profile 15/8mm 1m                                                         | anodized aluminium |
| 61500032161    | LED Mounting Profile 15/8mm 2,95m set of 5                                             | anodized aluminium |
| 61500031041    | Front cover LED Mounting Profile 15/8mm                                                | anodized aluminium |
| 61500031613    | LED Mounting Profile 15/13mm 1m                                                        | black              |
| 61500031663    | LED Mounting Profile 15/13mm 2,95m set of 5                                            | black              |
| 61500031023    | Front cover LED Mounting Profile 15/13mm                                               | black              |
| 61500031610    | LED Mounting Profile 15/13mm 1m                                                        | anodized aluminium |
| 61500031661    | LED Mounting Profile 15/13mm 2,95m set of 5                                            | anodized aluminium |
| 61500031021    | Front cover LED Mounting Profile 15/13mm                                               | anodized aluminium |
| 20204011701    | Mounting clip LED Mounting Profile 15/13mm transparent                                 | -                  |
| 20204012201    | Mounting clip LED Mounting Profile 15/8mm transparent for recessed grip profile L-form | -                  |
| 20204012301    | Mounting clip LED Mounting Profile 15/8mm transparent for recessed grip profile C-form | -                  |
| 20204012401    | Mounting clip mounting profile 15/8mm metal                                            | -                  |
| 21304130103    | Inside corner mounting profile 15/8mm black                                            | -                  |
| 21304130101    | Inside corner mounting profile 15/8mm anodized aluminium                               | -                  |
| 21304130003    | Outside corner mounting profile 15/8mm black                                           | -                  |
| 21304130001    | Outside corner mounting profile 15/8mm anodized aluminium                              | -                  |