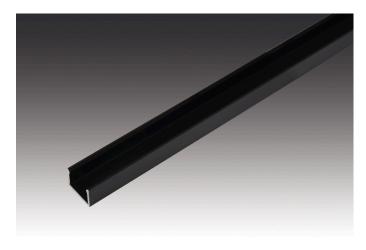

## Aluminium LED Mounting Profile 15/13mm 2,95m set of 5

## **Description:**

LED mounting profile for integration of LED Line and tapes, for cover profile 15mm slightly or highly matt on roll, optional accessory: self-adhesive magnetic tape for metal sheets

EAN-No.: 4051268163958 Weight: 2,85 kg Special features:

• For screwing, gluing or with magnetic tape.

Order number: 61500031663

article in stock