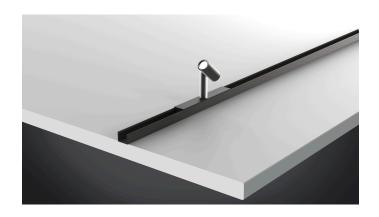

## **Mounting Profile**

## Aluminium LED Mounting Profile 15/13mm 2,95m set of 5

## **Description:**

LED mounting profile for integration of LED Line and tapes, for cover profile 15mm slightly or highly matt on roll, optional accessory: self-adhesive magnetic tape for metal sheets

EAN-No.: 4051268163958 Weight: 2,85 kg Special features: