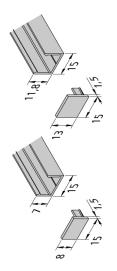

## available versions

Choose from the options below. The currently selected one is highlighted in color.

| article number | description                                                                            | colour of housing  |
|----------------|----------------------------------------------------------------------------------------|--------------------|
| 61500032113    | LED Mounting Profile 15/8mm 1m                                                         | black              |
| 61500032163    | LED Mounting Profile 15/8mm 2,95m set of 5                                             | black              |
| 61500031043    | Front cover LED Mounting Profile 15/8mm                                                | black              |
| 61500032110    | LED Mounting Profile 15/8mm 1m                                                         | anodized aluminium |
| 61500032161    | LED Mounting Profile 15/8mm 2,95m set of 5                                             | anodized aluminium |
| 61500031041    | Front cover LED Mounting Profile 15/8mm                                                | anodized aluminium |
| 61500031613    | LED Mounting Profile 15/13mm 1m                                                        | black              |
| 61500031663    | LED Mounting Profile 15/13mm 2,95m set of 5                                            | black              |
| 61500031023    | Front cover LED Mounting Profile 15/13mm                                               | black              |
| 61500031610    | LED Mounting Profile 15/13mm 1m                                                        | anodized aluminium |
| 61500031661    | LED Mounting Profile 15/13mm 2,95m set of 5                                            | anodized aluminium |
| 61500031021    | Front cover LED Mounting Profile 15/13mm                                               | anodized aluminium |
| 20204011701    | Mounting clip LED Mounting Profile 15/13mm transparent                                 | -                  |
| 20204012201    | Mounting clip LED Mounting Profile 15/8mm transparent for recessed grip profile L-form | -                  |
| 20204012301    | Mounting clip LED Mounting Profile 15/8mm transparent for recessed grip profile C-form | -                  |
| 20204012401    | Mounting clip mounting profile 15/8mm metal                                            | -                  |
| 21304130103    | Inside corner mounting profile 15/8mm black                                            | -                  |
| 21304130101    | Inside corner mounting profile 15/8mm anodized aluminium                               | -                  |
| 21304130003    | Outside corner mounting profile 15/8mm black                                           | -                  |
| 21304130001    | Outside corner mounting profile 15/8mm anodized aluminium                              | -                  |