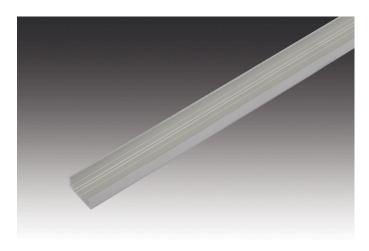

## **Mounting Profile**

## Aluminium LED Mounting Profile 15/8mm 1m

## **Description:**

LED mounting profile for integration of LED Line and tapes, for cover profile 15mm slightly or highly matt on roll, optional accessory: self-adhesive magnetic tape for metal sheets

EAN-No.: 4051268155731 Weight: 0,1 kg Special features:

• For screwing, gluing or with magnetic tape.

Order number: 61500032110

article in stock