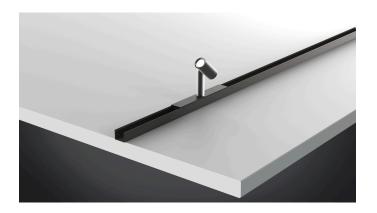

## **Mounting Profile**

## Aluminium LED Mounting Profile 15/8mm 1m

## **Description:**

LED mounting profile for integration of LED Line and tapes, for cover profile 15mm slightly or highly matt on roll, optional accessory: self-adhesive magnetic tape for metal sheets

EAN-No.: 4051268155731 Weight: 0,1 kg Special features:

• For screwing, gluing or with magnetic tape.

Order number: 61500032110

article in stock