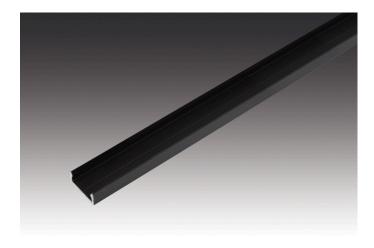

## **Mounting Profile**

Aluminium LED Mounting Profile 15/8mm 2,95m set of 5

## **Description:**

LED mounting profile for integration of LED Line and tapes, for cover profile 15mm slightly or highly matt on roll, optional accessory: self-adhesive magnetic tape for metal sheets

EAN-No.: 4051268169233 Weight: 1,5 kg Special features:

• For screwing, gluing or with magnetic tape.

Order number: 61500032163

article in stock