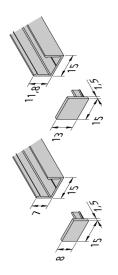

## available versions

Choose from the options below. The currently selected one is highlighted in color.

| article number | description                                                                            | colour of housing  |
|----------------|----------------------------------------------------------------------------------------|--------------------|
| 61500032113    | LED Mounting Profile 15/8mm 1m                                                         | black              |
| 61500032163    | LED Mounting Profile 15/8mm 2,95m set of 5                                             | black              |
| 61500031043    | Front cover LED Mounting Profile 15/8mm                                                | black              |
| 61500032110    | LED Mounting Profile 15/8mm 1m                                                         | anodized aluminium |
| 61500032161    | LED Mounting Profile 15/8mm 2,95m set of 5                                             | anodized aluminium |
| 61500031041    | Front cover LED Mounting Profile 15/8mm                                                | anodized aluminium |
| 61500031613    | LED Mounting Profile 15/13mm 1m                                                        | black              |
| 61500031663    | LED Mounting Profile 15/13mm 2,95m set of 5                                            | black              |
| 61500031023    | Front cover LED Mounting Profile 15/13mm                                               | black              |
| 61500031610    | LED Mounting Profile 15/13mm 1m                                                        | anodized aluminium |
| 61500031661    | LED Mounting Profile 15/13mm 2,95m set of 5                                            | anodized aluminium |
| 61500031021    | Front cover LED Mounting Profile 15/13mm                                               | anodized aluminium |
| 20204011701    | Mounting clip LED Mounting Profile 15/13mm transparent                                 | -                  |
| 20204012201    | Mounting clip LED Mounting Profile 15/8mm transparent for recessed grip profile L-form | -                  |
| 20204012301    | Mounting clip LED Mounting Profile 15/8mm transparent for recessed grip profile C-form | -                  |
| 20204012401    | Mounting clip mounting profile 15/8mm metal                                            | -                  |
| 21304130103    | Inside corner mounting profile 15/8mm black                                            | -                  |
| 21304130101    | Inside corner mounting profile 15/8mm anodized aluminium                               | -                  |
| 21304130003    | Outside corner mounting profile 15/8mm black                                           | -                  |
| 21304130001    | Outside corner mounting profile 15/8mm anodized aluminium                              | -                  |