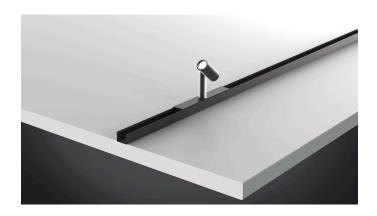

## **Mounting Profile**

Aluminium LED Mounting Profile 15/8mm 2,95m set of 5

## **Description:**

LED mounting profile for integration of LED Line and tapes, for cover profile 15mm slightly or highly matt on roll, optional accessory: self-adhesive magnetic tape for metal sheets

EAN-No.: 4051268169233 Weight: 1,5 kg Special features:

• For screwing, gluing or with magnetic tape.

Order number: 61500032163

article in stock