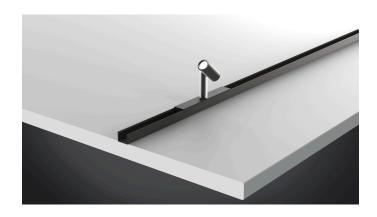

## **Mounting Profile**

## Aluminium Mounting clip LED Mounting Profile 15/13mm transparent