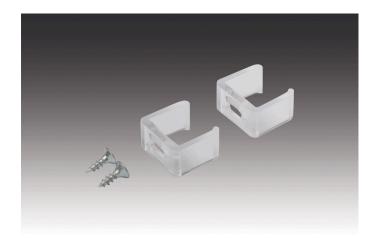

## Aluminium Mounting clip LED Mounting Profile 15/13mm transparent

## **Description:**

set of 2 mounting clips mounting profile 15/13mm transperant with fixing srews for quick and easy installation

EAN-No.: 4051268203388 Weight: 0,001 kg Special features:

• for screwing, gluing or with magnetic tape