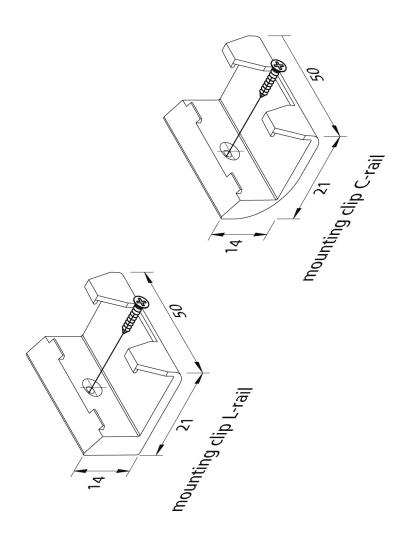

## **Description:**

set of 2 mounting clips mounting profile 15/13mm transperant with fixing srews for quick and easy installation

EAN-No.: 4051268203388 Weight: 0,001 kg Special features:

• for screwing, gluing or with magnetic tape