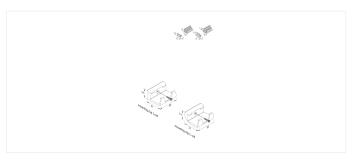

## **Description:**

set of 2 mounting clips mounting profile 15/13mm transperant with fixing srews for quick and easy installation

EAN-No.: 4051268203388 Weight: 0,001 kg Special features:

• for screwing, gluing or with magnetic tape