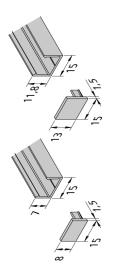

## available versions

Choose from the options below. The currently selected one is highlighted in color.

| article number | description                                                                            | colour of housing  |
|----------------|----------------------------------------------------------------------------------------|--------------------|
| 61500032113    | LED Mounting Profile 15/8mm 1m                                                         | black              |
| 61500032163    | LED Mounting Profile 15/8mm 2,95m set of 5                                             | black              |
| 61500031043    | Front cover LED Mounting Profile 15/8mm                                                | black              |
| 61500032110    | LED Mounting Profile 15/8mm 1m                                                         | anodized aluminium |
| 61500032161    | LED Mounting Profile 15/8mm 2,95m set of 5                                             | anodized aluminium |
| 61500031041    | Front cover LED Mounting Profile 15/8mm                                                | anodized aluminium |
| 61500031613    | LED Mounting Profile 15/13mm 1m                                                        | black              |
| 61500031663    | LED Mounting Profile 15/13mm 2,95m set of 5                                            | black              |
| 61500031023    | Front cover LED Mounting Profile 15/13mm                                               | black              |
| 61500031610    | LED Mounting Profile 15/13mm 1m                                                        | anodized aluminium |
| 61500031661    | LED Mounting Profile 15/13mm 2,95m set of 5                                            | anodized aluminium |
| 61500031021    | Front cover LED Mounting Profile 15/13mm                                               | anodized aluminium |
| 20204011701    | Mounting clip LED Mounting Profile 15/13mm transparent                                 | -                  |
| 20204012201    | Mounting clip LED Mounting Profile 15/8mm transparent for recessed grip profile L-form | -                  |
| 20204012301    | Mounting clip LED Mounting Profile 15/8mm transparent for recessed grip profile C-form | -                  |
| 20204012401    | Mounting clip mounting profile 15/8mm metal                                            | -                  |
| 21304130103    | Inside corner mounting profile 15/8mm black                                            | -                  |
| 21304130101    | Inside corner mounting profile 15/8mm anodized aluminium                               | -                  |
| 21304130003    | Outside corner mounting profile 15/8mm black                                           | -                  |
| 21304130001    | Outside corner mounting profile 15/8mm anodized aluminium                              | -                  |