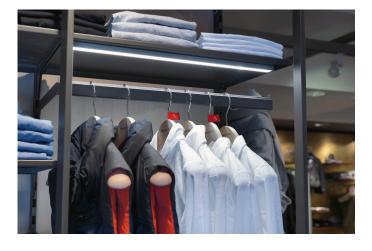

# Aluminium surface mounted luminaire LED Top-Stick FK 600mm 10,9W nw

#### **Description:**

Flat LED under cabinet luminaire with homogeneous planar light, housing aluminum, supply cable 2.5m with LED 24 plug and cable outlet to the rear, colour appearance nw (neutral white) approx. 4000K, incl. 250mm self-adhesive white cable duct, if the luminaire is mounted centrally above the kitchen worktop and the cable has to be led back under the wall cabinet towards the back of the niche.