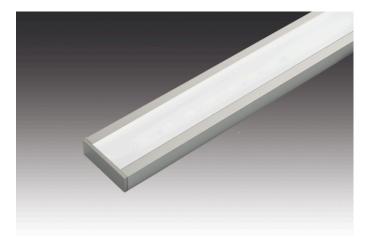

# Aluminium surface mounted luminaire LED Top-Stick FK 600mm 10,9W nw

#### **Description:**

Flat LED under cabinet luminaire with homogeneous planar light, housing aluminum, supply cable 2.5m with LED 24 plug and cable outlet to the rear, colour appearance nw (neutral white) approx. 4000K, incl. 250mm self-adhesive white cable duct, if the luminaire is mounted centrally above the kitchen worktop and the cable has to be led back under the wall cabinet towards the back of the niche.

### Special features:

- only 12 mm thickness
- anodized aluminium
- no visible luminous spots

**Order number:** 61001424203

limited availability