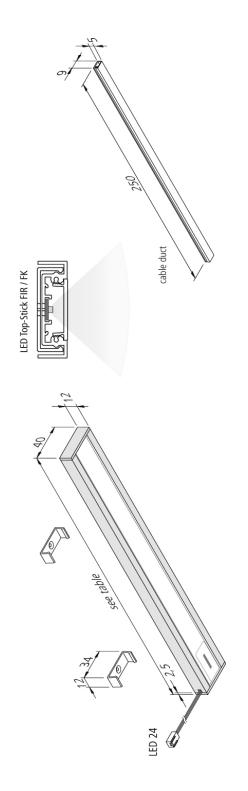

#### **Description:**

Flat LED under cabinet luminaire with homogeneous planar light, housing aluminum, supply cable 2.5m with LED 24 plug and cable outlet to the rear, colour appearance nw (neutral white) approx. 4000K, incl. 250mm self-adhesive white cable duct, if the luminaire is mounted centrally above the kitchen worktop and the cable has to be led back under the wall cabinet towards the back of the niche.

### Special features:

- only 12 mm thickness
- anodized aluminium
- no visible luminous spots

**Order number:** 61001424203

limited availability