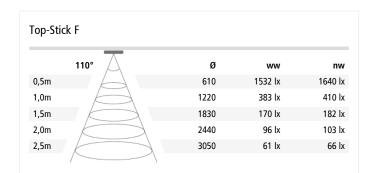

| Connection:              | LED-Trafo DC 24 V                            |
|--------------------------|----------------------------------------------|
| Life:                    | L70/B10 >= 60.000 h                          |
| Light colour:            | 4000 K neutral white                         |
| Beam angle:              | 110°                                         |
| Energy efficiency:       | LED 107 lm/W; luminaire: 1100 lm/m (51 lm/W) |
| <b>Colour rendering:</b> | Ra/CRI >= 95                                 |
| Symbols:                 | CE, MM, IP20, SK III                         |
| EAN-No.:                 | 4051268121903                                |
| Weight:                  | 0,3 kg                                       |
|                          |                                              |