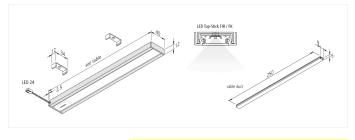

#### **Description:**

Flat LED under cabinet luminaire with homogeneous planar light, housing aluminum, supply cable 2.5m with LED 24 plug and cable outlet to the rear, colour appearance nw (neutral white) approx. 4000K, incl. 250mm self-adhesive white cable duct, if the luminaire is mounted centrally above the kitchen worktop and the cable has to be led back under the wall cabinet towards the back of the niche.

### Special features:

- only 12 mm thickness
- anodized aluminium
- no visible luminous spots

**Order number:** 61001424203

limited availability