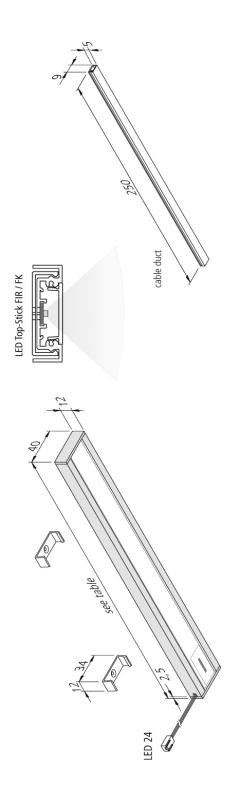

## Aluminium surface mounted luminaire LED Top-Stick FK 900mm 16,6W ww

Flat LED under cabinet luminaire with homogeneous planar light, housing aluminum, supply cable 2.5m with LED 24 plug and cable outlet to the rear, colour appearance ww (warm white) approx. 3000K, incl. 250mm self-adhesive white cable duct, if the luminaire is mounted centrally above the kitchen worktop and the cable has to be led back under the wall cabinet towards the back of the niche.

## **Special features:**

- only 12 mm thickness
- anodized aluminium
- no visible luminous spots

Order number: 61001424302

limited availability