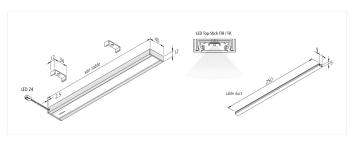

## Aluminium surface mounted luminaire LED Top-Stick FK 900mm 16,6W ww

Flat LED under cabinet luminaire with homogeneous planar light, housing aluminum, supply cable 2.5m with LED 24 plug and cable outlet to the rear, colour appearance ww (warm white) approx. 3000K, incl. 250mm self-adhesive white cable duct, if the luminaire is mounted centrally above the kitchen worktop and the cable has to be led back under the wall cabinet towards the back of the niche.

## **Special features:**

- only 12 mm thickness
- anodized aluminium
- no visible luminous spots

Order number: 61001424302

limited availability