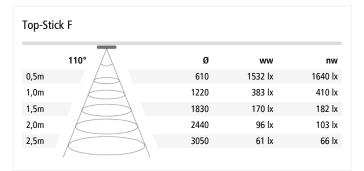

Connection:LED-Trafo DC 24 VLife:L70/B10 >= 60.000 hLight colour:3000 K warm white

Beam angle: 110°

Energy efficiency: LED 107 lm/W; luminaire: 1100 lm/m (51 lm/W)

 Colour rendering:
 Ra/CRI >= 95

 Symbols:
 CE, MM, IP20, SK III