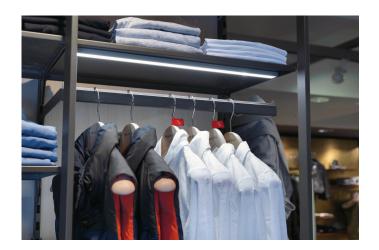

## Aluminium surface mounted luminaire LED Top-Stick FK 900mm 16,6W ww

Flat LED under cabinet luminaire with homogeneous planar light, housing aluminum, supply cable 2.5m with LED 24 plug and cable outlet to the rear, colour appearance ww (warm white) approx. 3000K, incl. 250mm self-adhesive white cable duct, if the luminaire is mounted centrally above the kitchen worktop and the cable has to be led back under the wall cabinet towards the back of the niche.

## **Special features:**

- only 12 mm thickness
- anodized aluminium
- no visible luminous spots

Order number: 61001424302

limited availability