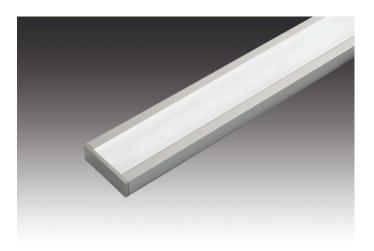

## Aluminium surface mounted luminaire LED Top-Stick FK 900mm 16,6W ww

Flat LED under cabinet luminaire with homogeneous planar light, housing aluminum, supply cable 2.5m with LED 24 plug and cable outlet to the rear, colour appearance ww (warm white) approx. 3000K, incl. 250mm self-adhesive white cable duct, if the luminaire is mounted centrally above the kitchen worktop and the cable has to be led back under the wall cabinet towards the back of the niche.

## **Special features:**

- only 12 mm thickness
- anodized aluminium
- no visible luminous spots

Order number: 61001424302

limited availability