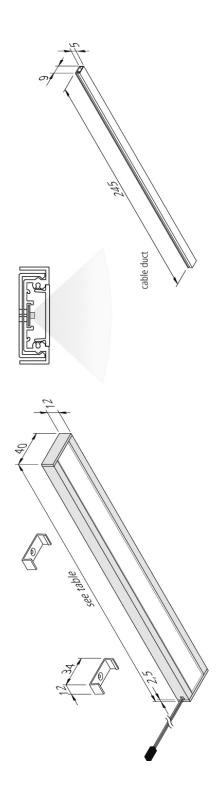

## **Description:**

Flat LED under cabinet luminaire with homogeneous planar light, housing aluminum, supply cable 2.5m with dynamic plug and cable outlet to the rear, colour appearance adjustable between approx. 2700K and 6000K, incl. 250mm self-adhesive white cable duct, if the luminaire is mounted centrally above the kitchen worktop and the cable has to be led back under the wall cabinet towards the back of the niche. Optional accessories: dynamic controller with remote control, DALI or WiFi to dim and adjust the colour appearance

## Special features:

- only 12 mm thickness
- no visible luminous spots
- colour appearance adjustable between approx. 2700 K (xw) and 5000 K (cw)

| Dynamic Top-Stick F |      |      |         |         |         |  |  |
|---------------------|------|------|---------|---------|---------|--|--|
|                     | 100° | Ø    | xw      | nw      | cw      |  |  |
| 0,5m                |      | 610  | 1848 lx | 1980 lx | 2116 lx |  |  |
| 1,0m                |      | 1220 | 462 lx  | 495 lx  | 529 lx  |  |  |
| 1,5m                |      | 1830 | 205 lx  | 220 lx  | 235 lx  |  |  |
| 2,0m                |      | 2440 | 116 lx  | 124 lx  | 132 lx  |  |  |
| 2,5m                |      | 3050 | 74 lx   | 79 lx   | 85 lx   |  |  |
|                     |      |      |         |         |         |  |  |