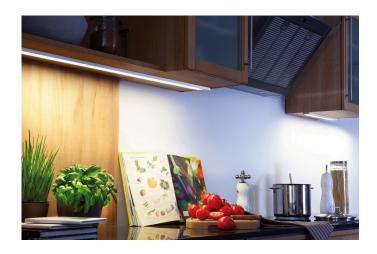

## **Dynamic Top-Stick FK**

Aluminium surface mounted luminaire with adjustable colour appearance Dynamic LED Top-Stick FK 1200mm 19,2W

## **Description:**

Flat LED under cabinet luminaire with homogeneous planar light, housing aluminum, supply cable 2.5m with dynamic plug and cable outlet to the rear, colour appearance adjustable between approx. 2700K and 6000K, incl. 250mm self-adhesive white cable duct, if the luminaire is mounted centrally above the kitchen worktop and the cable has to be led back under the wall cabinet towards the back of the niche. Optional accessories: dynamic controller with remote control, DALI or WiFi to dim and adjust the colour appearance

## Special features:

- only 12 mm thickness
- no visible luminous spots
- colour appearance adjustable between approx. 2700 K (xw) and 5000 K (cw)

| Dynamic Top-Stick F |      |      |         |         |         |  |  |
|---------------------|------|------|---------|---------|---------|--|--|
|                     | 100° | Ø    | xw      | nw      | cw      |  |  |
| 0,5m                |      | 610  | 1848 lx | 1980 lx | 2116 lx |  |  |
| 1,0m                |      | 1220 | 462 lx  | 495 lx  | 529 lx  |  |  |
| 1,5m                |      | 1830 | 205 lx  | 220 lx  | 235 lx  |  |  |
| 2,0m                |      | 2440 | 116 lx  | 124 lx  | 132 lx  |  |  |
| 2,5m                |      | 3050 | 74 lx   | 79 lx   | 85 lx   |  |  |
|                     |      |      |         |         |         |  |  |