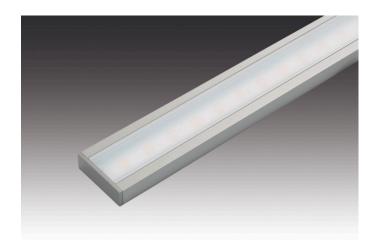

## **Dynamic Top-Stick FK**

Aluminium surface mounted luminaire with adjustable colour appearance Dynamic LED Top-Stick FK 1200mm 19,2W

## **Description:**

Flat LED under cabinet luminaire with homogeneous planar light, housing aluminum, supply cable 2.5m with dynamic plug and cable outlet to the rear, colour appearance adjustable between approx. 2700K and 6000K, incl. 250mm self-adhesive white cable duct, if the luminaire is mounted centrally above the kitchen worktop and the cable has to be led back under the wall cabinet towards the back of the niche. Optional accessories: dynamic controller with remote control, DALI or WiFi to dim and adjust the colour appearance

## Special features:

- only 12 mm thickness
- no visible luminous spots
- colour appearance adjustable between approx. 2700 K (xw) and 5000 K (cw)

| Dynamic Top-Stick F |      |      |         |         |         |  |  |
|---------------------|------|------|---------|---------|---------|--|--|
|                     | 100° | Ø    | xw      | nw      | cw      |  |  |
| 0,5m                |      | 610  | 1848 lx | 1980 lx | 2116 lx |  |  |
| 1,0m                |      | 1220 | 462 lx  | 495 lx  | 529 lx  |  |  |
| 1,5m                |      | 1830 | 205 lx  | 220 lx  | 235 lx  |  |  |
| 2,0m                |      | 2440 | 116 lx  | 124 lx  | 132 lx  |  |  |
| 2,5m                |      | 3050 | 74 lx   | 79 lx   | 85 lx   |  |  |
|                     |      |      |         |         |         |  |  |