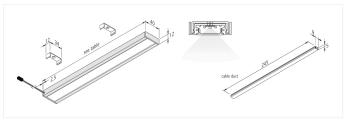

## **Description:**

Flat LED under cabinet luminaire with homogeneous planar light, housing aluminum, supply cable 2.5m with dynamic plug and cable outlet to the rear, colour appearance adjustable between approx. 2700K and 6000K, incl. 250mm self-adhesive white cable duct, if the luminaire is mounted centrally above the kitchen worktop and the cable has to be led back under the wall cabinet towards the back of the niche. Optional accessories: dynamic controller with remote control, DALI or WiFi to dim and adjust the colour appearance

## Special features:

- only 12 mm thickness
- no visible luminous spots
- colour appearance adjustable between approx. 2700 K (xw) and 5000 K (cw)

| Dynamic Top-Stick F |      |      |         |         |         |  |  |
|---------------------|------|------|---------|---------|---------|--|--|
|                     | 100° | Ø    | xw      | nw      | cw      |  |  |
| 0,5m                |      | 610  | 1848 lx | 1980 lx | 2116 lx |  |  |
| 1,0m                |      | 1220 | 462 lx  | 495 lx  | 529 lx  |  |  |
| 1,5m                |      | 1830 | 205 lx  | 220 lx  | 235 lx  |  |  |
| 2,0m                |      | 2440 | 116 lx  | 124 lx  | 132 lx  |  |  |
| 2,5m                |      | 3050 | 74 lx   | 79 lx   | 85 lx   |  |  |
|                     |      |      |         |         |         |  |  |