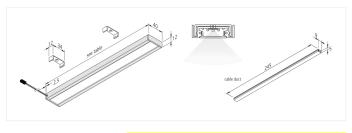

## Special features:

- only 12 mm thicknessno visible luminous spots
- colour appearance adjustable between approx. 2700 K (xw) and 5000 K (cw)

|      | 100° | Ø    | <b>MA</b> | mu      | au.     |
|------|------|------|-----------|---------|---------|
|      | 100  | Ø    | xw        | nw      | cw      |
| 0,5m |      | 610  | 1848 lx   | 1980 lx | 2116 lx |
| 1,0m |      | 1220 | 462 lx    | 495 lx  | 529 lx  |
| 1,5m |      | 1830 | 205 lx    | 220 lx  | 235 lx  |
| 2,0m |      | 2440 | 116 lx    | 124 lx  | 132 lx  |
| 2,5m |      | 3050 | 74 lx     | 79 lx   | 85 lx   |
|      |      | \    |           |         |         |