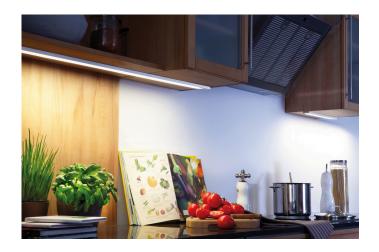

## **Description:**

Flat LED under cabinet luminaire with homogeneous planar light, housing aluminum, supply cable 2.5m with dynamic plug and cable outlet to the rear, colour appearance adjustable between approx. 2700K and 6000K, incl. 250mm self-adhesive white cable duct, if the luminaire is mounted centrally above the kitchen worktop and the cable has to be led back under the wall cabinet towards the back of the niche. Optional accessories: dynamic controller with remote control, DALI or WiFi to dim and adjust the colour appearance