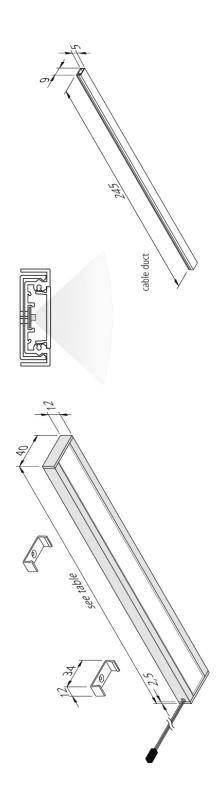

## **Description:**

Flat LED under cabinet luminaire with homogeneous planar light, housing aluminum, supply cable 2.5m with dynamic plug and cable outlet to the rear, colour appearance adjustable between approx. 2700K and 6000K, incl. 250mm self-adhesive white cable duct, if the luminaire is mounted centrally above the kitchen worktop and the cable has to be led back under the wall cabinet towards the back of the niche. Optional accessories: dynamic controller with remote control, DALI or WiFi to dim and adjust the colour appearance

## Special features:

- only 12 mm thicknessno visible luminous spots
- colour appearance adjustable between approx. 2700 K (xw) and 5000 K (cw)

|      | 100° | Ø    | <b>MA</b> | mu      | au.     |
|------|------|------|-----------|---------|---------|
|      | 100  | Ø    | xw        | nw      | cw      |
| 0,5m |      | 610  | 1848 lx   | 1980 lx | 2116 lx |
| 1,0m |      | 1220 | 462 lx    | 495 lx  | 529 lx  |
| 1,5m |      | 1830 | 205 lx    | 220 lx  | 235 lx  |
| 2,0m |      | 2440 | 116 lx    | 124 lx  | 132 lx  |
| 2,5m |      | 3050 | 74 lx     | 79 lx   | 85 lx   |
|      |      | \    |           |         |         |