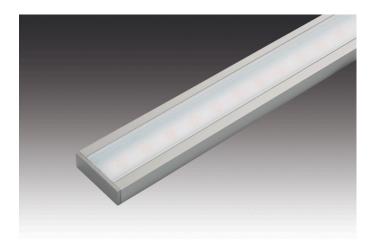

## **Dynamic Top-Stick FK**

Aluminium surface mounted luminaire with adjustable colour appearance Dynamic LED Top-Stick FK 600mm 9,5W

## Special features:

- only 12 mm thicknessno visible luminous spots
- colour appearance adjustable between approx. 2700 K (xw) and 5000 K (cw)

|      | 100° | Ø    | <b>MA</b> | mu      | au.     |
|------|------|------|-----------|---------|---------|
|      | 100  | Ø    | xw        | nw      | cw      |
| 0,5m |      | 610  | 1848 lx   | 1980 lx | 2116 lx |
| 1,0m |      | 1220 | 462 lx    | 495 lx  | 529 lx  |
| 1,5m |      | 1830 | 205 lx    | 220 lx  | 235 lx  |
| 2,0m |      | 2440 | 116 lx    | 124 lx  | 132 lx  |
| 2,5m |      | 3050 | 74 lx     | 79 lx   | 85 lx   |
|      |      | \    |           |         |         |