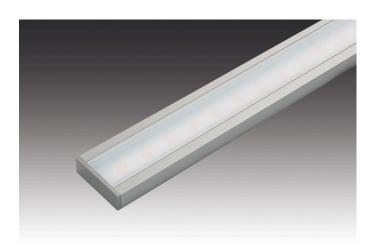

# **Dynamic Top-Stick FK**

Aluminium surface mounted luminaire with adjustable colour appearance Dynamic LED Top-Stick FK 900mm 14,4W

#### **Description:**

Flat LED under cabinet luminaire with homogeneous planar light, housing aluminum, supply cable 2.5m with dynamic plug and cable outlet to the rear, colour appearance adjustable between approx. 2700K and 6000K, incl. 250mm self-adhesive white cable duct, if the luminaire is mounted centrally above the kitchen worktop and the cable has to be led back under the wall cabinet towards the back of the niche. Optional accessories: dynamic controller with remote control, DALI or WiFi to dim and adjust the colour appearance

## Special features:

- only 12 mm thickness
- no visible luminous spots
- colour appearance adjustable between approx. 2700 K (xw) and 5000 K (cw)