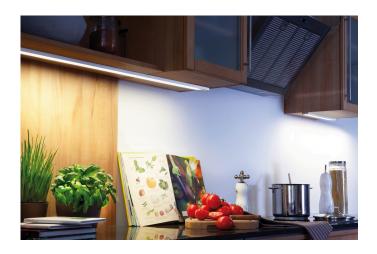

# **Dynamic Top-Stick FK**

Aluminium surface mounted luminaire with adjustable colour appearance Dynamic LED Top-Stick FK 900mm 14,4W

#### **Description:**

Flat LED under cabinet luminaire with homogeneous planar light, housing aluminum, supply cable 2.5m with dynamic plug and cable outlet to the rear, colour appearance adjustable between approx. 2700K and 6000K, incl. 250mm self-adhesive white cable duct, if the luminaire is mounted centrally above the kitchen worktop and the cable has to be led back under the wall cabinet towards the back of the niche. Optional accessories: dynamic controller with remote control, DALI or WiFi to dim and adjust the colour appearance

## Special features:

- only 12 mm thickness
- no visible luminous spots
- colour appearance adjustable between approx. 2700 K (xw) and 5000 K (cw)