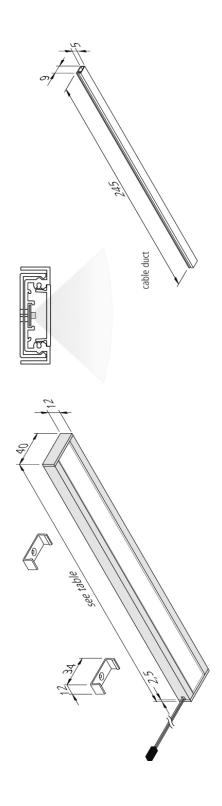

#### **Description:**

Flat LED under cabinet luminaire with homogeneous planar light, housing aluminum, supply cable 2.5m with dynamic plug and cable outlet to the rear, colour appearance adjustable between approx. 2700K and 6000K, incl. 250mm self-adhesive white cable duct, if the luminaire is mounted centrally above the kitchen worktop and the cable has to be led back under the wall cabinet towards the back of the niche. Optional accessories: dynamic controller with remote control, DALI or WiFi to dim and adjust the colour appearance

## Special features:

- only 12 mm thickness
- no visible luminous spots
- colour appearance adjustable between approx. 2700 K (xw) and 5000 K (cw)