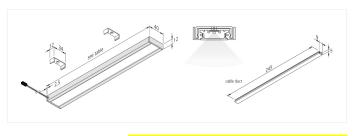

#### **Description:**

Flat LED under cabinet luminaire with homogeneous planar light, housing aluminum, supply cable 2.5m with dynamic plug and cable outlet to the rear, colour appearance adjustable between approx. 2700K and 6000K, incl. 250mm self-adhesive white cable duct, if the luminaire is mounted centrally above the kitchen worktop and the cable has to be led back under the wall cabinet towards the back of the niche. Optional accessories: dynamic controller with remote control, DALI or WiFi to dim and adjust the colour appearance

## Special features:

- only 12 mm thickness
- no visible luminous spots
- colour appearance adjustable between approx. 2700 K (xw) and 5000 K (cw)