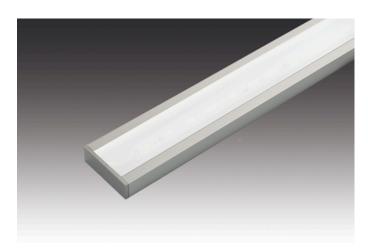

## **Top-Stick FIR**

Aluminium surface mounted luminiare with integrated IR sensor LED Top-Stick FIR 1200mm 20,9W ww

## **Description:**

Flat LED under cabinet luminaire with homogeneous planar light, housing aluminum, supply cable 2.5m with LED 24 plug and cable outlet to the rear, colour appearance ww (warm white) approx. 3000K,incl. touchless IR dimmer with NightLight function (additional small orientation LED), incl. 250mm self-adhesive white cable duct, if the luminaire is mounted centrally above the kitchen worktop and the cable has to be led back under the wall cabinet towards the back of the niche.