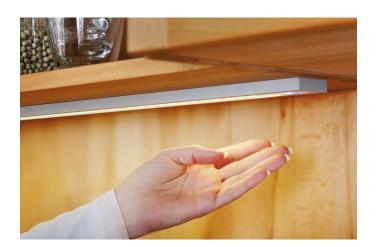

## **Description:**

Flat LED under cabinet luminaire with homogeneous planar light, housing aluminum, supply cable 2.5m with LED 24 plug and cable outlet to the rear, colour appearance ww (warm white) approx. 3000K,incl. touchless IR dimmer with NightLight function (additional small orientation LED), incl. 250mm self-adhesive white cable duct, if the luminaire is mounted centrally above the kitchen worktop and the cable has to be led back under the wall cabinet towards the back of the niche.

## Special features:

- only 12 mm thickness
- anodized aluminium
- no visible luminous spots
- IR dimmer (to switch and dim) with memory function (after cut off from mains the last brightness is recovered)