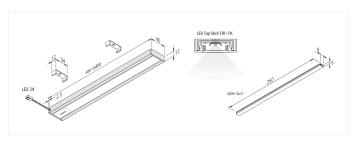

## Special features:

- only 12 mm thickness
- anodized aluminium
- no visible luminous spots
- IR dimmer (to switch and dim) with memory function (after cut off from mains the last brightness is recovered)