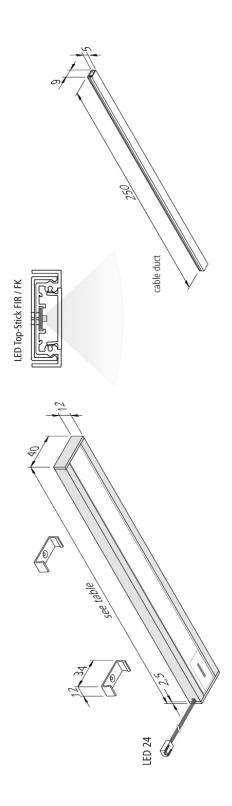

## **Description:**

Flat LED under cabinet luminaire with homogeneous planar light, housing aluminum, supply cable 2.5m with LED 24 plug and cable outlet to the rear, colour appearance ww (warm white) approx. 3000K,incl. touchless IR dimmer with NightLight function (additional small orientation LED), incl. 250mm self-adhesive white cable duct, if the luminaire is mounted centrally above the kitchen worktop and the cable has to be led back under the wall cabinet towards the back of the niche.

## Special features:

- only 12 mm thickness
- anodized aluminium
- no visible luminous spots
- IR dimmer (to switch and dim) with memory function (after cut off from mains the last brightness is recovered)