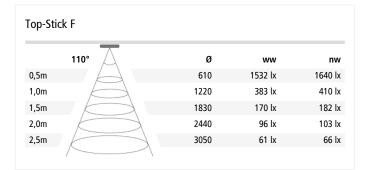

Connection: LED-Trafo DC 24 V Life: L70/B10 >= 60.000 h Light colour: 3000 K warm white

Beam angle: 110°

Energy efficiency: LED 107 lm/W; luminaire: 1100 lm/m (51 lm/W)

Energy efficiency class: G

 Colour rendering:
 Ra/CRI >= 95