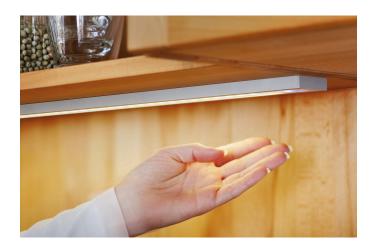

## Aluminium surface mounted luminiare with integrated IR sensor LED Top-Stick FIR 450mm 7,1W nw

#### **Description:**

Flat LED under cabinet luminaire with homogeneous planar light, housing aluminum, supply cable 2.5m with LED 24 plug and cable outlet to the rear, colour appearance nw (neutral white) approx. 4000K,incl. touchless IR dimmer with NightLight function (additional small orientation LED), incl. 250mm self-adhesive white cable duct, if the luminaire is mounted centrally above the kitchen worktop and the cable has to be led back under the wall cabinet towards the back of the niche.

### Special features:

- only 12 mm thickness
- anodized aluminium
- no visible luminous spots
- IR dimmer (to switch and dim) with memory function (after cut off from mains the last brightness is recovered)