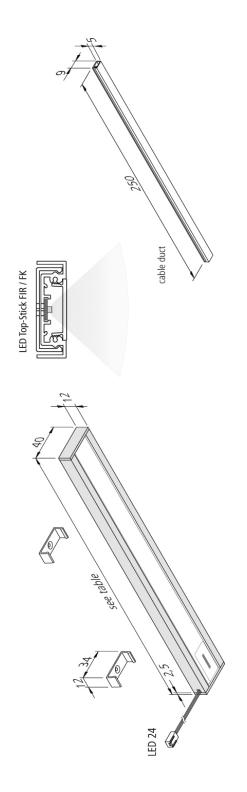

#### **Description:**

Flat LED under cabinet luminaire with homogeneous planar light, housing aluminum, supply cable 2.5m with LED 24 plug and cable outlet to the rear, colour appearance nw (neutral white) approx. 4000K,incl. touchless IR dimmer with NightLight function (additional small orientation LED), incl. 250mm self-adhesive white cable duct, if the luminaire is mounted centrally above the kitchen worktop and the cable has to be led back under the wall cabinet towards the back of the niche.

### Special features:

- only 12 mm thickness
- anodized aluminium
- no visible luminous spots
- IR dimmer (to switch and dim) with memory function (after cut off from mains the last brightness is recovered)