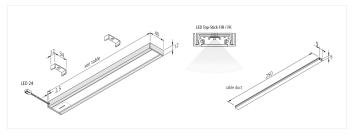

#### **Description:**

Flat LED under cabinet luminaire with homogeneous planar light, housing aluminum, supply cable 2.5m with LED 24 plug and cable outlet to the rear, colour appearance nw (neutral white) approx. 4000K,incl. touchless IR dimmer with NightLight function (additional small orientation LED), incl. 250mm self-adhesive white cable duct, if the luminaire is mounted centrally above the kitchen worktop and the cable has to be led back under the wall cabinet towards the back of the niche.

### Special features:

- only 12 mm thickness
- anodized aluminium
- no visible luminous spots
- IR dimmer (to switch and dim) with memory function (after cut off from mains the last brightness is recovered)