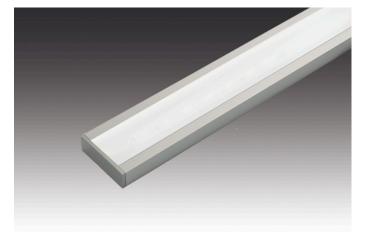

## Aluminium surface mounted luminiare with integrated IR sensor LED Top-Stick FIR 450mm 7,1W nw

#### **Description:**

Flat LED under cabinet luminaire with homogeneous planar light, housing aluminum, supply cable 2.5m with LED 24 plug and cable outlet to the rear, colour appearance nw (neutral white) approx. 4000K,incl. touchless IR dimmer with NightLight function (additional small orientation LED), incl. 250mm self-adhesive white cable duct, if the luminaire is mounted centrally above the kitchen worktop and the cable has to be led back under the wall cabinet towards the back of the niche.