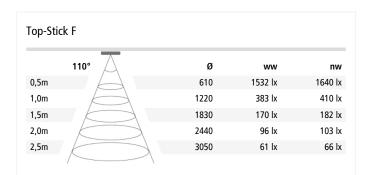

LED-Trafo DC 24 V Connection: Life: L70/B10 >= 60.000 h 4000 K neutral white Light colour: Beam angle: 110° LED 107 lm/W; luminaire: 1100 lm/m (51 lm/W) **Energy efficiency:** Energy efficiency class: G **Colour rendering:** Ra/CRI >= 95Symbols: CE, MM, IP20, SK III EAN-No.: 4051268122009 Weight: 0,225 kg