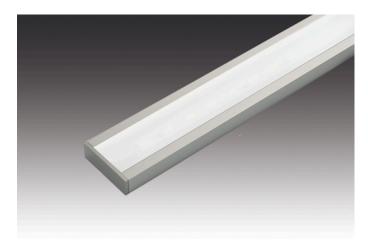

#### **Description:**

Flat LED under cabinet luminaire with homogeneous planar light, housing aluminum, supply cable 2.5m with LED 24 plug and cable outlet to the rear, colour appearance nw (neutral white) approx. 4000K,incl. touchless IR dimmer with NightLight function (additional small orientation LED), incl. 250mm self-adhesive white cable duct, if the luminaire is mounted centrally above the kitchen worktop and the cable has to be led back under the wall cabinet towards the back of the niche.

#### Special features:

- only 12 mm thickness
- anodized aluminium
- no visible luminous spots
- IR dimmer (to switch and dim) with memory function (after cut off from mains the last brightness is recovered)