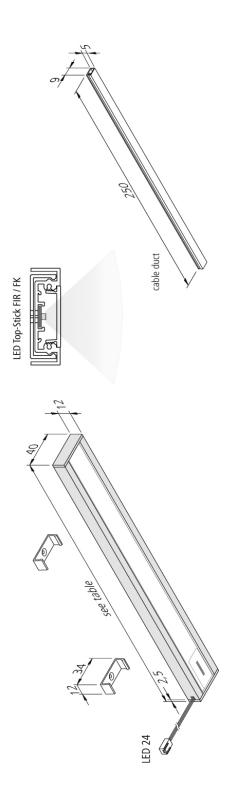

#### **Description:**

Flat LED under cabinet luminaire with homogeneous planar light, housing aluminum, supply cable 2.5m with LED 24 plug and cable outlet to the rear, colour appearance nw (neutral white) approx. 4000K,incl. touchless IR dimmer with NightLight function (additional small orientation LED), incl. 250mm self-adhesive white cable duct, if the luminaire is mounted centrally above the kitchen worktop and the cable has to be led back under the wall cabinet towards the back of the niche.

#### Special features:

- only 12 mm thickness
- anodized aluminium
- no visible luminous spots
- IR dimmer (to switch and dim) with memory function (after cut off from mains the last brightness is recovered)