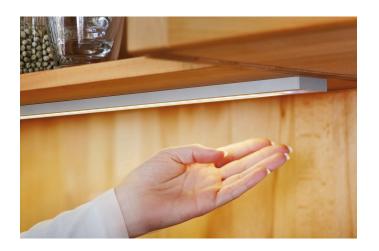

#### **Description:**

Flat LED under cabinet luminaire with homogeneous planar light, housing aluminum, supply cable 2.5m with LED 24 plug and cable outlet to the rear, colour appearance nw (neutral white) approx. 4000K,incl. touchless IR dimmer with NightLight function (additional small orientation LED), incl. 250mm self-adhesive white cable duct, if the luminaire is mounted centrally above the kitchen worktop and the cable has to be led back under the wall cabinet towards the back of the niche.

#### Special features:

- only 12 mm thickness
- anodized aluminium
- no visible luminous spots
- IR dimmer (to switch and dim) with memory function (after cut off from mains the last brightness is recovered)