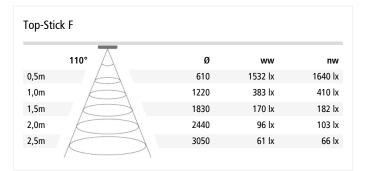

Connection: LED-Trafo DC 24 V Life: L70/B10 >= 60.000 h Light colour: 4000 K neutral white

Beam angle: 110°

Energy efficiency: LED 107 lm/W; luminaire: 1100 lm/m (51 lm/W)

Energy efficiency class: G

 Colour rendering:
 Ra/CRI >= 95