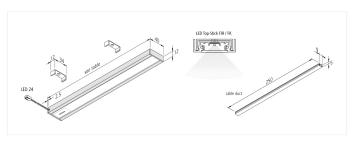

#### **Description:**

Flat LED under cabinet luminaire with homogeneous planar light, housing aluminum, supply cable 2.5m with LED 24 plug and cable outlet to the rear, colour appearance nw (neutral white) approx. 4000K,incl. touchless IR dimmer with NightLight function (additional small orientation LED), incl. 250mm self-adhesive white cable duct, if the luminaire is mounted centrally above the kitchen worktop and the cable has to be led back under the wall cabinet towards the back of the niche.

Connection: LED-Trafo DC 24 V Life: L70/B10 >= 60.000 h Light colour: 4000 K neutral white

Beam angle: 110°

Energy efficiency: LED 107 lm/W; luminaire: 1100 lm/m (51 lm/W)

Energy efficiency class: G

 Colour rendering:
 Ra/CRI >= 95

 Symbols:
 CE, MM, IP20, SK III

 EAN-No.:
 4051268122023

Weight: 0,3 kg