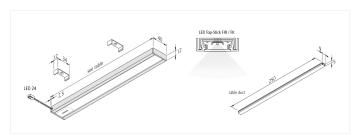

#### **Description:**

Flat LED under cabinet luminaire with homogeneous planar light, housing aluminum, supply cable 2.5m with LED 24 plug and cable outlet to the rear, colour appearance nw (neutral white) approx. 4000K,incl. touchless IR dimmer with NightLight function (additional small orientation LED), incl. 250mm self-adhesive white cable duct, if the luminaire is mounted centrally above the kitchen worktop and the cable has to be led back under the wall cabinet towards the back of the niche.

Connection: LED-Trafo DC 24 V Life: L70/B10 >= 60.000 h Light colour: 4000 K neutral white

Beam angle: 110°

Energy efficiency: LED 107 lm/W; luminaire: 1100 lm/m (51 lm/W)

Energy efficiency class: G

 Colour rendering:
 Ra/CRI >= 95