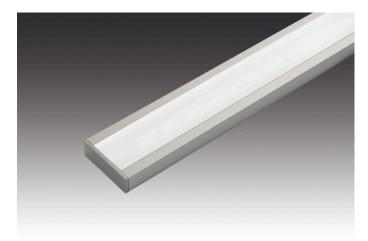

#### **Description:**

Flat LED under cabinet luminaire with homogeneous planar light, housing aluminum, supply cable 2.5m with LED 24 plug and cable outlet to the rear, colour appearance nw (neutral white) approx. 4000K,incl. touchless IR dimmer with NightLight function (additional small orientation LED), incl. 250mm self-adhesive white cable duct, if the luminaire is mounted centrally above the kitchen worktop and the cable has to be led back under the wall cabinet towards the back of the niche.