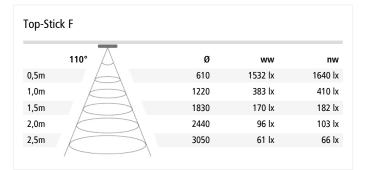

Connection: LED-Trafo DC 24 V Life: L70/B10 >= 60.000 h Light colour: 4000 K neutral white

Beam angle: 110°

Energy efficiency: LED 107 lm/W; luminaire: 1100 lm/m (51 lm/W)

Energy efficiency class: G

 Colour rendering:
 Ra/CRI >= 95