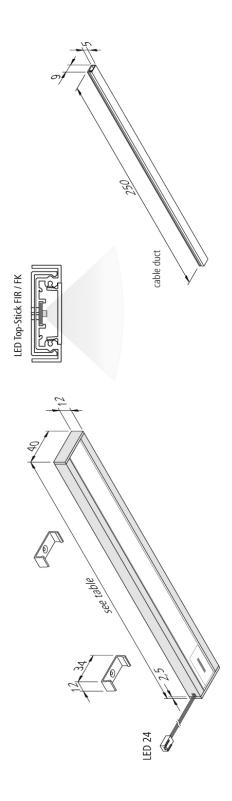

#### **Description:**

Flat LED under cabinet luminaire with homogeneous planar light, housing aluminum, supply cable 2.5m with LED 24 plug and cable outlet to the rear, colour appearance nw (neutral white) approx. 4000K,incl. touchless IR dimmer with NightLight function (additional small orientation LED), incl. 250mm self-adhesive white cable duct, if the luminaire is mounted centrally above the kitchen worktop and the cable has to be led back under the wall cabinet towards the back of the niche.

### Special features:

- only 12 mm thickness
- anodized aluminium
- no visible luminous spots
- IR dimmer (to switch and dim) with memory function (after cut off from mains the last brightness is recovered)