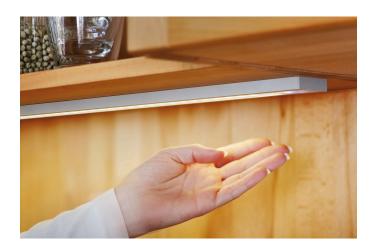

#### **Description:**

Flat LED under cabinet luminaire with homogeneous planar light, housing aluminum, supply cable 2.5m with LED 24 plug and cable outlet to the rear, colour appearance nw (neutral white) approx. 4000K,incl. touchless IR dimmer with NightLight function (additional small orientation LED), incl. 250mm self-adhesive white cable duct, if the luminaire is mounted centrally above the kitchen worktop and the cable has to be led back under the wall cabinet towards the back of the niche.

### Special features:

- only 12 mm thickness
- anodized aluminium
- no visible luminous spots
- IR dimmer (to switch and dim) with memory function (after cut off from mains the last brightness is recovered)