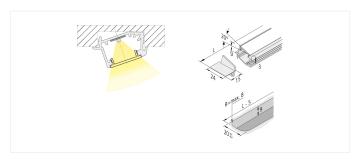

## **Description:**

LED milled profile A (asymmetric) 24 mm for integration of all Tape versions, assembly in 20 mm wide and 9 mm deep groove, necessary accessory: front cover for covering the lateral milling radii and cover profile 15 mm