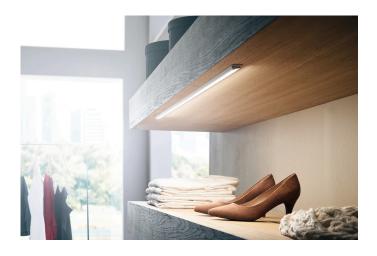

## Milled profile A 24 mm

Asymmetrical aluminium LED Milled Profile A 24mm 1m

## **Description:**

LED milled profile A (asymmetric) 24 mm for integration of all Tape versions, assembly in 20 mm wide and 9 mm deep groove, necessary accessory: front cover for covering the lateral milling radii and cover profile 15 mm