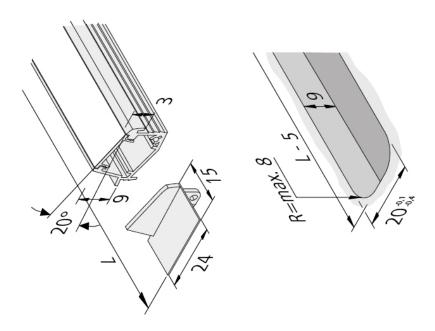

## **Description:**

LED milled profile A (asymmetric) 24 mm for integration of all Tape versions, assembly in 20 mm wide and 9 mm deep groove, necessary accessory: front cover for covering the lateral milling radii and cover profile 15 mm