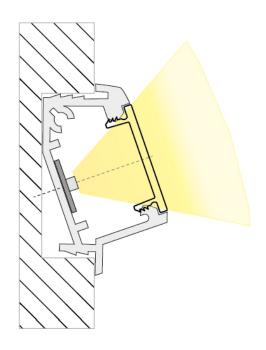

## **Description:**

LED milled profile A (asymmetric) 24 mm for integration of all Tape versions, assembly in 20 mm wide and 9 mm deep groove, necessary accessory: front cover for covering the lateral milling radii and cover profile 15 mm