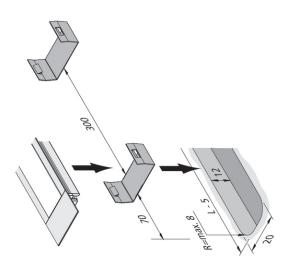

## Milled profile C24 mm

metal Mounting clip milled profile C 24mm

## Description:

Mounting clip milled profile C 24mm for simple installation of the milled profile in 20 mm wide and 12 mm deep milling grooves

EAN-No.: 4051268225816 Weight: 0,001 kg Special features:

- milled profile for symmetrical illumination
- minimal installation height of 0.6 mm, therefore also ideal for vertical installation in cabinets