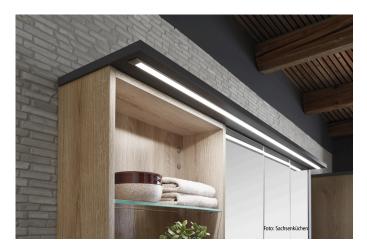

## Milled profile C24 mm

metal Mounting clip milled profile C 24mm

## Description:

Mounting clip milled profile C 24mm for simple installation of the milled profile in 20 mm wide and 12 mm deep milling grooves

EAN-No.: 4051268225816 Weight: 0,001 kg Special features:

- milled profile for symmetrical illumination
- minimal installation height of 0.6 mm, therefore also ideal for vertical installation in cabinets