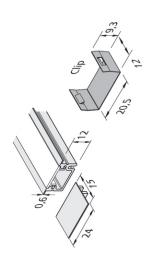

## Milled profile C24 mm

metal Mounting clip milled profile C 24mm

## Description:

Mounting clip milled profile C 24mm for simple installation of the milled profile in 20 mm wide and 12 mm deep milling grooves

EAN-No.: 4051268225816 Weight: 0,001 kg Special features:

- milled profile for symmetrical illumination
- minimal installation height of 0.6 mm, therefore also ideal for vertical installation in cabinets