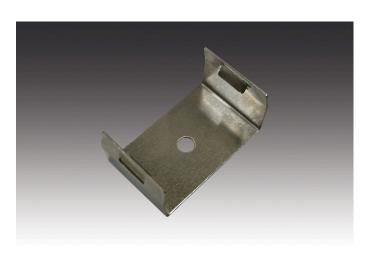

## Milled profile C24 mm

metal Mounting clip milled profile C 24mm

## Description:

Mounting clip milled profile C 24mm for simple installation of the milled profile in 20 mm wide and 12 mm deep milling grooves

EAN-No.: 4051268225816 Weight: 0,001 kg Special features:

- milled profile for symmetrical illumination
- minimal installation height of 0.6 mm, therefore also ideal for vertical installation in cabinets