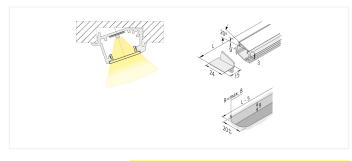

## Milled profile A 24 mm

Plastic Front cover LED Milled Profile A 24mm

## **Description:**

front cover LED milled profile, black lacquered, for covering of milling radii of the 30mm wide and 12mm deep groove, set of 2 incl. screws

EAN-No.: 4051268163514 Weight: 0,001 kg Special features:

• milled profile for asymmetrical illumination

Order number: 61500031053

limited availability