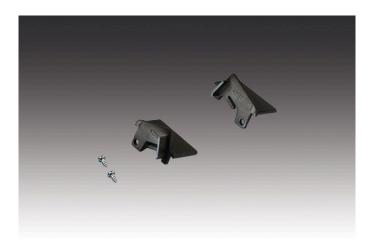

## **Description:**

front cover LED milled profile, black lacquered, for covering of milling radii of the 30mm wide and 12mm deep groove, set of 2 incl. screws

EAN-No.: 4051268163514 Weight: 0,001 kg Special features:

• milled profile for asymmetrical illumination

Order number: 61500031053

limited availability