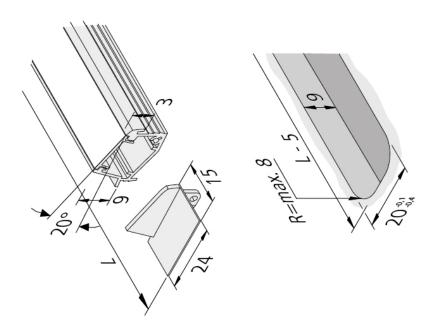

## Milled profile A 24 mm

Plastic Front cover LED Milled Profile A 24mm

## **Description:**

front cover LED milled profile, black lacquered, for covering of milling radii of the 30mm wide and 12mm deep groove, set of 2 incl. screws

EAN-No.: 4051268163514 Weight: 0,001 kg Special features:

• milled profile for asymmetrical illumination

Order number: 61500031053

limited availability