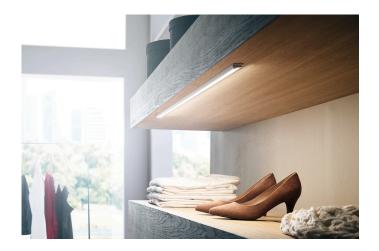

## Milled profile A 24 mm

Plastic Front cover LED Milled Profile A 24mm

## **Description:**

front cover LED milled profile, black lacquered, for covering of milling radii of the 30mm wide and 12mm deep groove, set of 2 incl. screws

EAN-No.: 4051268163514 Weight: 0,001 kg Special features:

• milled profile for asymmetrical illumination

Order number: 61500031053

limited availability