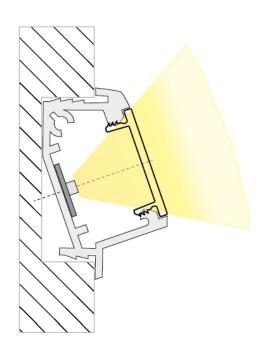

## **Description:**

front cover LED milled profile, black lacquered, for covering of milling radii of the 30mm wide and 12mm deep groove, set of 2 incl. screws

EAN-No.: 4051268163514 Weight: 0,001 kg Special features:

• milled profile for asymmetrical illumination

Order number: 61500031053

limited availability