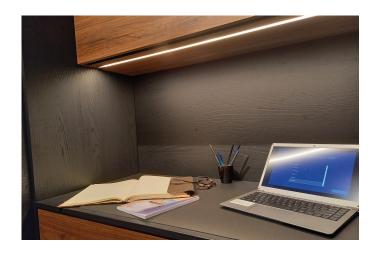

## Milled profile IC 24 mm

Plastic Front cover LED Milled Profile IC 24mm

## Description:

front cover LED milled profile, black lacquered, for covering of milling radii of the 30mm wide and 12mm deep groove, set of 2 incl. screws

EAN-No.: 4051268241526 Weight: 0,001 kg Special features:

- milled profile for reverse asymmetrical illumination
- minimal installation height of 0.6mm, therefore also ideal for vertical installation in cabinets

Order number: 61500034033

limited availability