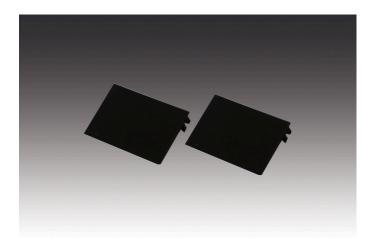

## Milled profile IC 24 mm

Plastic Front cover LED Milled Profile IC 24mm

## Description:

front cover LED milled profile, black lacquered, for covering of milling radii of the 30mm wide and 12mm deep groove, set of 2 incl. screws

EAN-No.: 4051268241526 Weight: 0,001 kg Special features:

- milled profile for reverse asymmetrical illumination
- minimal installation height of 0.6mm, therefore also ideal for vertical installation in cabinets

Order number: 61500034033

limited availability