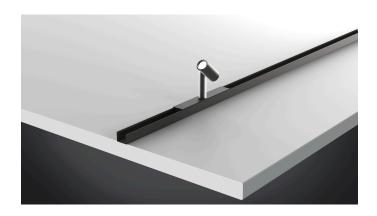

## Plastic Front cover LED Mounting Profile 15/13mm

## **Description:**

front cover LED mounting profile, anodized aluminium lacquered, break-away opening for supply cable, set of 2 with screws

EAN-No.: 4051268117241 Weight: 0,003 kg Special features:

• For screwing, gluing or with magnetic tape.