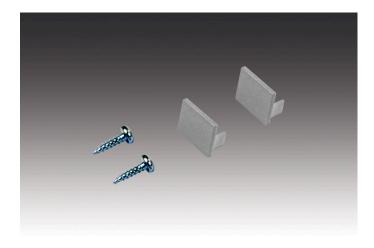

## **Description:**

front cover LED mounting profile, anodized aluminium lacquered, break-away opening for supply cable, set of 2 with screws

EAN-No.: 4051268117241 Weight: 0,003 kg Special features:

• For screwing, gluing or with magnetic tape.