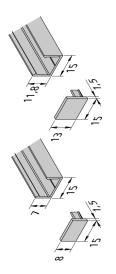

## Plastic Front cover LED Mounting Profile 15/13mm

## available versions

Choose from the options below. The currently selected one is highlighted in color.

| article number description colour of 61500032113 LED Mounting Profile 15/8mm 1m black 61500032163 LED Mounting Profile 15/8mm 2,95m set of 5 black 61500031043 Front cover LED Mounting Profile 15/8mm black | f housing   |
|--------------------------------------------------------------------------------------------------------------------------------------------------------------------------------------------------------------|-------------|
| 61500032163 LED Mounting Profile 15/8mm 2,95m set of 5 black                                                                                                                                                 |             |
| ·                                                                                                                                                                                                            |             |
| 61500031043 Front cover LED Mounting Profile 15/8mm black                                                                                                                                                    |             |
| 51300310 13 Tronc cover ELD Mountaing Frome 1370mm                                                                                                                                                           |             |
| 61500032110 LED Mounting Profile 15/8mm 1m anodized                                                                                                                                                          | d aluminium |
| 61500032161 LED Mounting Profile 15/8mm 2,95m set of 5 anodized                                                                                                                                              | d aluminium |
| 61500031041 Front cover LED Mounting Profile 15/8mm anodized                                                                                                                                                 | d aluminium |
| 61500031613 LED Mounting Profile 15/13mm 1m black                                                                                                                                                            |             |
| 61500031663 LED Mounting Profile 15/13mm 2,95m set of 5 black                                                                                                                                                |             |
| 61500031023 Front cover LED Mounting Profile 15/13mm black                                                                                                                                                   |             |
| 61500031610 LED Mounting Profile 15/13mm 1m anodized                                                                                                                                                         | d aluminium |
| 61500031661 LED Mounting Profile 15/13mm 2,95m set of 5 anodized                                                                                                                                             | d aluminium |
| 61500031021 Front cover LED Mounting Profile 15/13mm anodized                                                                                                                                                | d aluminium |
| 20204011701 Mounting clip LED Mounting Profile 15/13mm transparent -                                                                                                                                         |             |
| 20204012201 Mounting clip LED Mounting Profile 15/8mm transparent for recessed grip profile L-form                                                                                                           |             |
| 20204012301 Mounting clip LED Mounting Profile 15/8mm transparent for recessed grip profile C-form -                                                                                                         |             |
| 20204012401 Mounting clip mounting profile 15/8mm metal -                                                                                                                                                    |             |
| 21304130103 Inside corner mounting profile 15/8mm black -                                                                                                                                                    |             |
| 21304130101 Inside corner mounting profile 15/8mm anodized aluminium -                                                                                                                                       |             |
| 21304130003 Outside corner mounting profile 15/8mm black -                                                                                                                                                   |             |
| 21304130001 Outside corner mounting profile 15/8mm anodized aluminium -                                                                                                                                      |             |