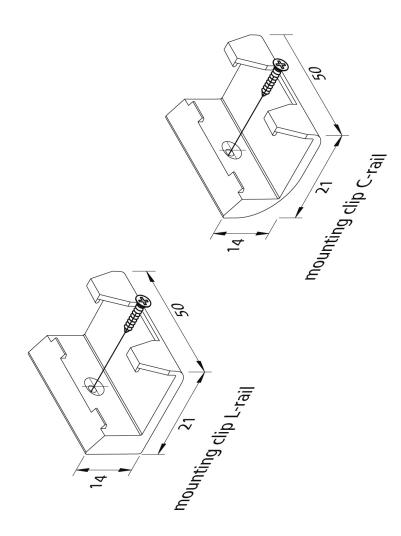

## available versions

Choose from the options below. The currently selected one is highlighted in color.

| article number description colour of 61500032113 LED Mounting Profile 15/8mm 1m black 61500032163 LED Mounting Profile 15/8mm 2,95m set of 5 black 61500031043 Front cover LED Mounting Profile 15/8mm black | f housing   |
|--------------------------------------------------------------------------------------------------------------------------------------------------------------------------------------------------------------|-------------|
| 61500032163 LED Mounting Profile 15/8mm 2,95m set of 5 black                                                                                                                                                 |             |
| ·                                                                                                                                                                                                            |             |
| 61500031043 Front cover LED Mounting Profile 15/8mm black                                                                                                                                                    |             |
| 51300310 13 Tronc cover ELD Mountaing Frome 1370mm                                                                                                                                                           |             |
| 61500032110 LED Mounting Profile 15/8mm 1m anodized                                                                                                                                                          | d aluminium |
| 61500032161 LED Mounting Profile 15/8mm 2,95m set of 5 anodized                                                                                                                                              | d aluminium |
| 61500031041 Front cover LED Mounting Profile 15/8mm anodized                                                                                                                                                 | d aluminium |
| 61500031613 LED Mounting Profile 15/13mm 1m black                                                                                                                                                            |             |
| 61500031663 LED Mounting Profile 15/13mm 2,95m set of 5 black                                                                                                                                                |             |
| 61500031023 Front cover LED Mounting Profile 15/13mm black                                                                                                                                                   |             |
| 61500031610 LED Mounting Profile 15/13mm 1m anodized                                                                                                                                                         | d aluminium |
| 61500031661 LED Mounting Profile 15/13mm 2,95m set of 5 anodized                                                                                                                                             | d aluminium |
| 61500031021 Front cover LED Mounting Profile 15/13mm anodized                                                                                                                                                | d aluminium |
| 20204011701 Mounting clip LED Mounting Profile 15/13mm transparent -                                                                                                                                         |             |
| 20204012201 Mounting clip LED Mounting Profile 15/8mm transparent for recessed grip profile L-form                                                                                                           |             |
| 20204012301 Mounting clip LED Mounting Profile 15/8mm transparent for recessed grip profile C-form -                                                                                                         |             |
| 20204012401 Mounting clip mounting profile 15/8mm metal -                                                                                                                                                    |             |
| 21304130103 Inside corner mounting profile 15/8mm black -                                                                                                                                                    |             |
| 21304130101 Inside corner mounting profile 15/8mm anodized aluminium -                                                                                                                                       |             |
| 21304130003 Outside corner mounting profile 15/8mm black -                                                                                                                                                   |             |
| 21304130001 Outside corner mounting profile 15/8mm anodized aluminium -                                                                                                                                      |             |