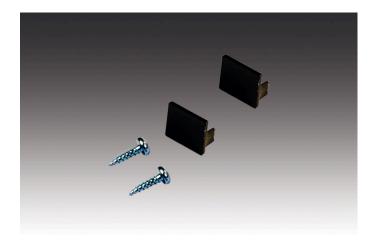

## **Description:**

front cover LED mounting profile, black lacquered, break-away opening for supply cable, set of 2 with screws

EAN-No.: 4051268163538 Weight: 0,001 kg Special features:

• For screwing, gluing or with magnetic tape.

Order number: 61500031023

article in stock

Order number: 61500031023