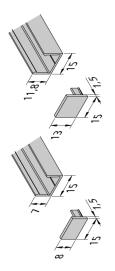

## available versions

Choose from the options below. The currently selected one is highlighted in color.

| article number | description                                                                            | colour of housing  |
|----------------|----------------------------------------------------------------------------------------|--------------------|
| 61500032113    | LED Mounting Profile 15/8mm 1m                                                         | black              |
| 61500032163    | LED Mounting Profile 15/8mm 2,95m set of 5                                             | black              |
| 61500031043    | Front cover LED Mounting Profile 15/8mm                                                | black              |
| 61500032110    | LED Mounting Profile 15/8mm 1m                                                         | anodized aluminium |
| 61500032161    | LED Mounting Profile 15/8mm 2,95m set of 5                                             | anodized aluminium |
| 61500031041    | Front cover LED Mounting Profile 15/8mm                                                | anodized aluminium |
| 61500031613    | LED Mounting Profile 15/13mm 1m                                                        | black              |
| 61500031663    | LED Mounting Profile 15/13mm 2,95m set of 5                                            | black              |
| 61500031023    | Front cover LED Mounting Profile 15/13mm                                               | black              |
| 61500031610    | LED Mounting Profile 15/13mm 1m                                                        | anodized aluminium |
| 61500031661    | LED Mounting Profile 15/13mm 2,95m set of 5                                            | anodized aluminium |
| 61500031021    | Front cover LED Mounting Profile 15/13mm                                               | anodized aluminium |
| 20204011701    | Mounting clip LED Mounting Profile 15/13mm transparent                                 | -                  |
| 20204012201    | Mounting clip LED Mounting Profile 15/8mm transparent for recessed grip profile L-form | -                  |
| 20204012301    | Mounting clip LED Mounting Profile 15/8mm transparent for recessed grip profile C-form | -                  |
| 20204012401    | Mounting clip mounting profile 15/8mm metal                                            | -                  |
| 21304130103    | Inside corner mounting profile 15/8mm black                                            | -                  |
| 21304130101    | Inside corner mounting profile 15/8mm anodized aluminium                               | -                  |
| 21304130003    | Outside corner mounting profile 15/8mm black                                           | -                  |
| 21304130001    | Outside corner mounting profile 15/8mm anodized aluminium                              | -                  |
|                |                                                                                        |                    |