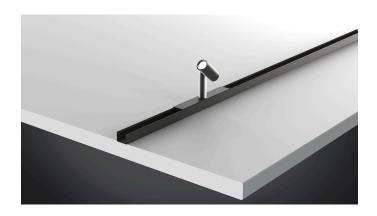

## **Mounting Profile**

## Plastic Front cover LED Mounting Profile 15/13mm

## **Description:**

front cover LED mounting profile, black lacquered, break-away opening for supply cable, set of 2 with screws

EAN-No.: 4051268163538 Weight: 0,001 kg Special features:

• For screwing, gluing or with magnetic tape.