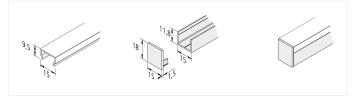

## Description:

front cover LED milled profile, black lacquered, opening for the supply cable can be separated, for covering of milling radii of the 30mm wide and 12mm deep groove, set of 2 incl. screws