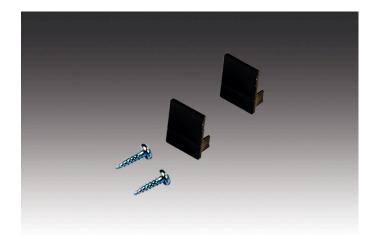

## Description:

front cover LED milled profile, black lacquered, opening for the supply cable can be separated, for covering of milling radii of the 30mm wide and 12mm deep groove, set of 2 incl. screws