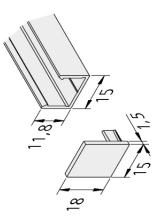

## **Cover Profile H**

Plastic Front cover LED Mounting Profile 15/18mm black

## Description:

front cover LED milled profile, black lacquered, opening for the supply cable can be separated, for covering of milling radii of the 30mm wide and 12mm deep groove, set of 2 incl. screws

## Special features:

• cover profile for homogeneous planar light (as of Tape 300) as accent lighting

Order number: 61500031083

limited availability