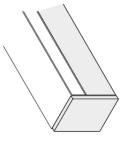

## Description:

front cover LED milled profile, black lacquered, opening for the supply cable can be separated, for covering of milling radii of the 30mm wide and 12mm deep groove, set of 2 incl. screws