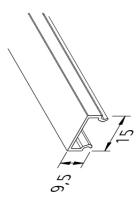

## **Cover Profile H**

Plastic Front cover LED Mounting Profile 15/18mm black

## Description:

front cover LED milled profile, black lacquered, opening for the supply cable can be separated, for covering of milling radii of the 30mm wide and 12mm deep groove, set of 2 incl. screws

## Special features:

• cover profile for homogeneous planar light (as of Tape 300) as accent lighting

Order number: 61500031083

limited availability