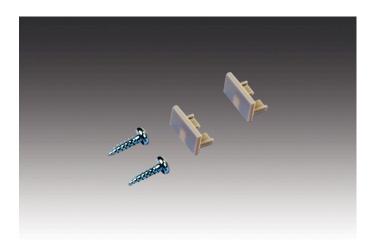

## **Description:**

front cover LED milled profile, anodized aluminium lacquered, opening for the supply cable can be separated, for covering of milling radii of the 30mm wide and 12mm deep groove, set of 2 incl. screws

EAN-No.: 4051268155724 Weight: 0,002 kg Special features:

• For screwing, gluing or with magnetic tape.

Order number: 61500031041

article in stock