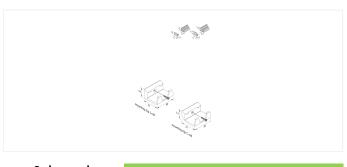

## **Description:**

front cover LED milled profile, anodized aluminium lacquered, opening for the supply cable can be separated, for covering of milling radii of the 30mm wide and 12mm deep groove, set of 2 incl. screws