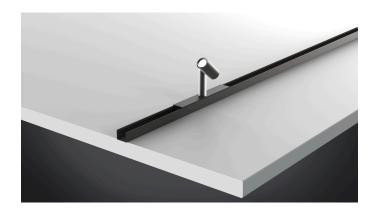

## **Mounting Profile**

Plastic Front cover LED Mounting Profile 15/8mm

## **Description:**

front cover LED milled profile, anodized aluminium lacquered, opening for the supply cable can be separated, for covering of milling radii of the 30mm wide and 12mm deep groove, set of 2 incl. screws