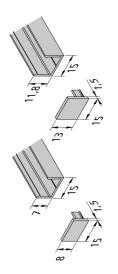

## available versions

Choose from the options below. The currently selected one is highlighted in color.

| article number | description                                                                            | colour of housing  |
|----------------|----------------------------------------------------------------------------------------|--------------------|
| 61500032113    | LED Mounting Profile 15/8mm 1m                                                         | black              |
| 61500032163    | LED Mounting Profile 15/8mm 2,95m set of 5                                             | black              |
| 61500031043    | Front cover LED Mounting Profile 15/8mm                                                | black              |
| 61500032110    | LED Mounting Profile 15/8mm 1m                                                         | anodized aluminium |
| 61500032161    | LED Mounting Profile 15/8mm 2,95m set of 5                                             | anodized aluminium |
| 61500031041    | Front cover LED Mounting Profile 15/8mm                                                | anodized aluminium |
| 61500031613    | LED Mounting Profile 15/13mm 1m                                                        | black              |
| 61500031663    | LED Mounting Profile 15/13mm 2,95m set of 5                                            | black              |
| 61500031023    | Front cover LED Mounting Profile 15/13mm                                               | black              |
| 61500031610    | LED Mounting Profile 15/13mm 1m                                                        | anodized aluminium |
| 61500031661    | LED Mounting Profile 15/13mm 2,95m set of 5                                            | anodized aluminium |
| 61500031021    | Front cover LED Mounting Profile 15/13mm                                               | anodized aluminium |
| 20204011701    | Mounting clip LED Mounting Profile 15/13mm transparent                                 | -                  |
| 20204012201    | Mounting clip LED Mounting Profile 15/8mm transparent for recessed grip profile L-form | -                  |
| 20204012301    | Mounting clip LED Mounting Profile 15/8mm transparent for recessed grip profile C-form | -                  |
| 20204012401    | Mounting clip mounting profile 15/8mm metal                                            | -                  |
| 21304130103    | Inside corner mounting profile 15/8mm black                                            | -                  |
| 21304130101    | Inside corner mounting profile 15/8mm anodized aluminium                               | -                  |
| 21304130003    | Outside corner mounting profile 15/8mm black                                           | -                  |
| 21304130001    | Outside corner mounting profile 15/8mm anodized aluminium                              | -                  |
|                |                                                                                        |                    |