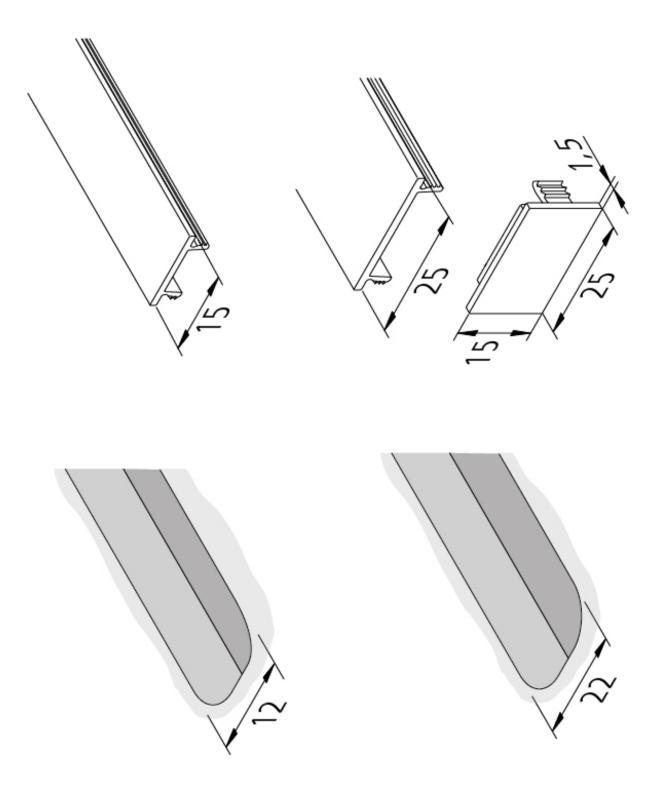

## **Description**:

LED cover profile 15mm, highly matt, to cover the 12mm wide and 12mm deep milling groove

EAN-No.: 4051268112666 Weight: 0,03 kg

## Special features:

• to cover the 12 or 22mm milling groove or in combination with various aluminium profiles

Order number: 20301280510

article in stock