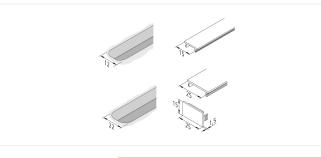

## **Description**:

LED cover profile 15mm, highly matt, to cover the 12mm wide and 12mm deep milling groove

EAN-No.: 4051268112666 Weight: 0,03 kg

## Special features:

• to cover the 12 or 22mm milling groove or in combination with various aluminium profiles

Order number: 20301280510

article in stock