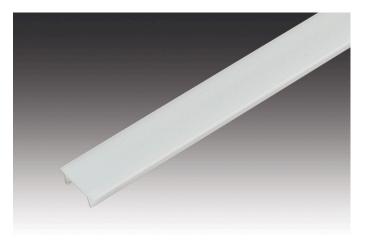

## **Cover Profile**

Plastic LED Cover Profile 15mm 1m, highly matt

## **Description**:

LED cover profile 15mm, highly matt, to cover the 12mm wide and 12mm deep milling groove

EAN-No.: 4051268112666 Weight: 0,03 kg

## Special features:

• to cover the 12 or 22mm milling groove or in combination with various aluminium profiles

Order number: 20301280510

article in stock