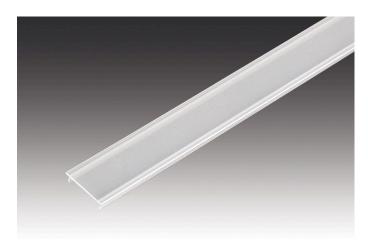

## Plastic LED Cover Profile 15mm 1m, slightly matt

## **Description:**

LED cover profile 15mm, slightly matt, to cover the 12mm wide and 12mm deep milling groove

EAN-No.: 4051268118644 Weight: 0,03 kg Special features:

• to cover the 12 or 22mm milling groove or in combination with various aluminium profiles