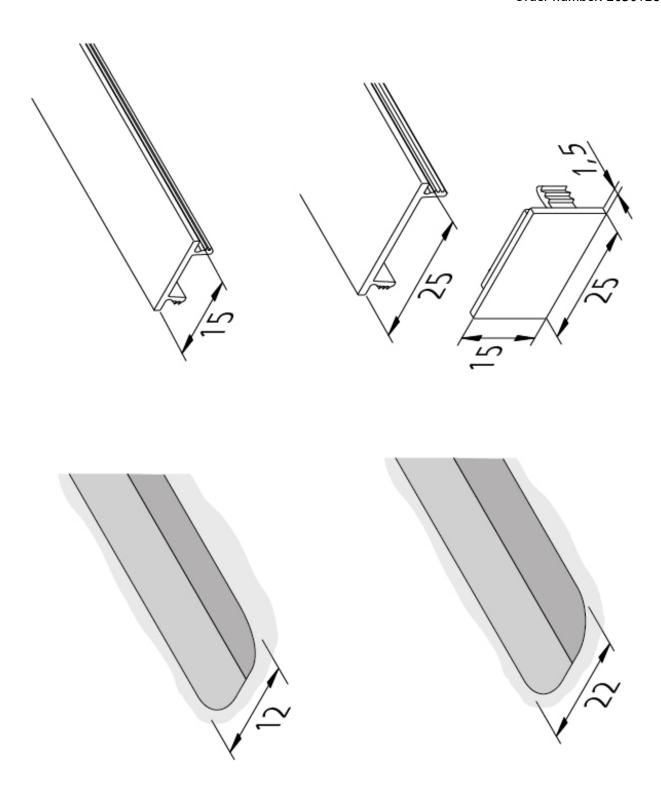

## **Description:**

LED cover profile 15mm, slightly matt, to cover the 12mm wide and 12mm deep milling groove

EAN-No.: 4051268118644 Weight: 0,03 kg Special features:

• to cover the 12 or 22mm milling groove or in combination with various aluminium profiles