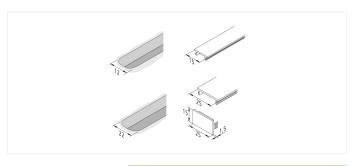

## **Description:**

LED cover profile 15mm, slightly matt, to cover the 12mm wide and 12mm deep milling groove

EAN-No.: 4051268118644 Weight: 0,03 kg Special features:

• to cover the 12 or 22mm milling groove or in combination with various aluminium profiles