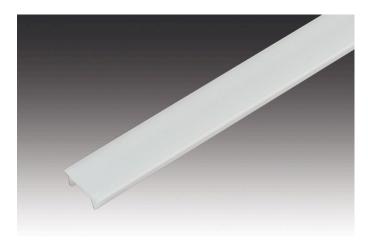

## Plastic LED Cover Profile 25mm 1m, highly matt

## **Description:**

LED cover profile 25mm, highly matt, to cover the 22mm wide and 12mm deep milling groove, optional accessories: mounting clip for screwless installation of LED Stick or Twin-Stick

EAN-No.: 4051268107853 Weight: 0,047 kg Special features: