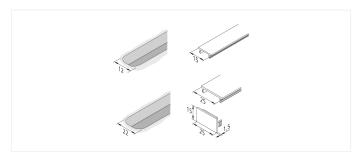

## **Description:**

LED cover profile 25mm, highly matt, to cover the 22mm wide and 12mm deep milling groove, optional accessories: mounting clip for screwless installation of LED Stick or Twin-Stick

EAN-No.: 4051268107853 Weight: 0,047 kg Special features:

• to cover the 12 or 22mm milling groove or in combination with

various aluminium profiles

Order number: 20301280310

limited availability