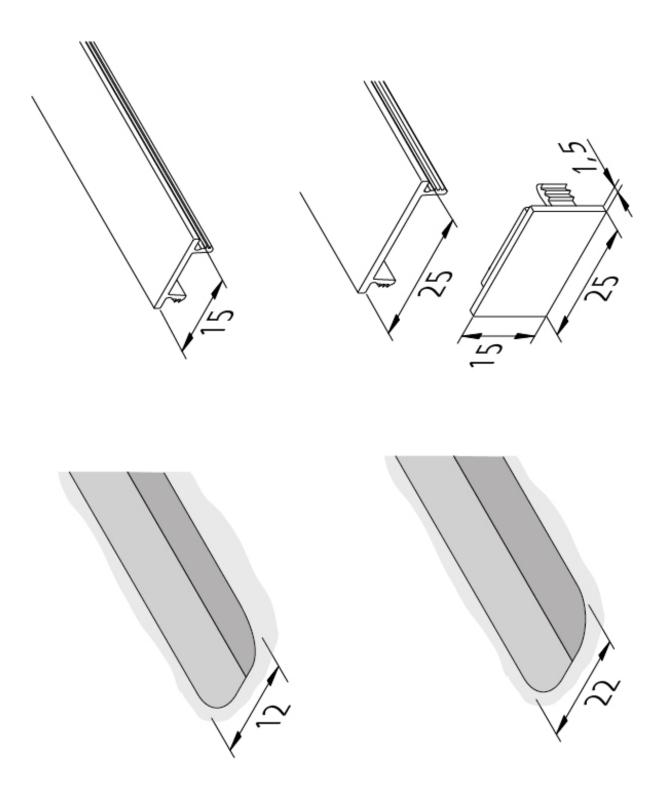

## **Description:**

LED cover profile 25mm, highly matt, to cover the 22mm wide and 12mm deep milling groove, optional accessories: mounting clip for screwless installation of LED Stick or Twin-Stick

EAN-No.: 4051268107853 Weight: 0,047 kg Special features:

• to cover the 12 or 22mm milling groove or in combination with

various aluminium profiles

Order number: 20301280310

limited availability