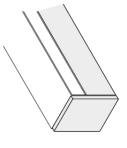

#### Description:

LED cover profile H 15mm, highly matt, for planar light (> Tape 300) as accent lighting

EAN-No.: 4051268193238 Weight: 0,53 kg

### Special features:

• cover profile for homogeneous planar light (as of Tape 300) as accent lighting

Order number: 20301280861

article in stock