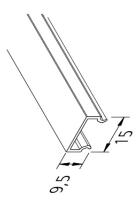

#### Description:

LED cover profile H 15mm, highly matt, for planar light (> Tape 300) as accent lighting

EAN-No.: 4051268193238 Weight: 0,53 kg

### Special features:

• cover profile for homogeneous planar light (as of Tape 300) as accent lighting

Order number: 20301280861

article in stock