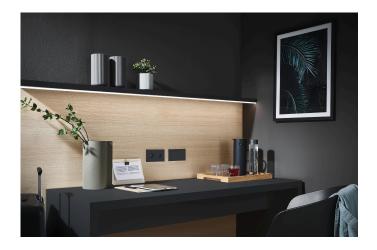

#### Description:

LED cover profile H 15mm, highly matt, for planar light (> Tape 300) as accent lighting

EAN-No.: 4051268193238 Weight: 0,53 kg

### Special features:

• cover profile for homogeneous planar light (as of Tape 300) as accent lighting

Order number: 20301280861

article in stock