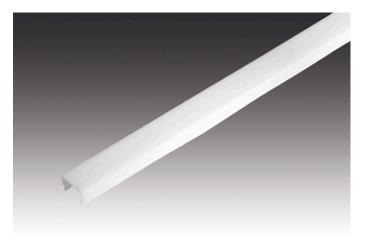

#### Description:

LED cover profile H 15mm, highly matt, for planar light (> Tape 300) as accent lighting

EAN-No.: 4051268193238 Weight: 0,53 kg

### Special features:

• cover profile for homogeneous planar light (as of Tape 300) as accent lighting

Order number: 20301280861

article in stock