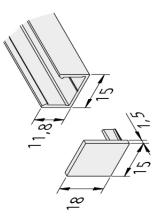

#### Description:

LED cover profile H 15mm, highly matt, for planar light (> Tape 300) as accent lighting

EAN-No.: 4051268193238 Weight: 0,53 kg

### Special features:

• cover profile for homogeneous planar light (as of Tape 300) as accent lighting

Order number: 20301280861

article in stock