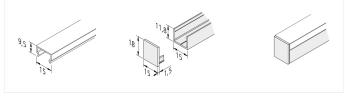

#### Description:

LED cover profile H 15mm, highly matt, for planar light (> Tape 300) as accent lighting

EAN-No.: 4051268193238 Weight: 0,53 kg

### Special features:

• cover profile for homogeneous planar light (as of Tape 300) as accent lighting

Order number: 20301280861

article in stock