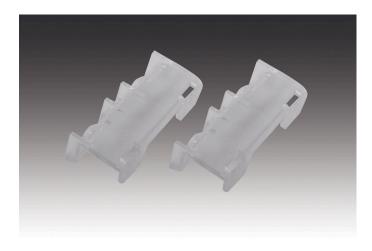

## **Mounting Profile**

plastic Mounting clip LED Mounting Profile 15/8mm transparent for recessed grip profile L-form

## **Description:**

set of 2 mounting clips mounting profile 15/8mm transperant with fixing srews for quick and easy installation in standard L-tracks for recessed grip profiles

EAN-No.: 4051268249003 Weight: 0,011 kg Special features:

Mounting Profile

Mounting clip LED Mounting Profile 15/8mm transparent
for recessed grip profile L-form

Order number: 20204012201