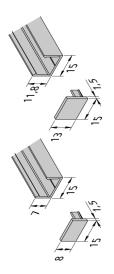

## available versions

Choose from the options below. The currently selected one is highlighted in color.

| article number | description                                                                            | colour of housing  |
|----------------|----------------------------------------------------------------------------------------|--------------------|
| 61500032113    | LED Mounting Profile 15/8mm 1m                                                         | black              |
| 61500032163    | LED Mounting Profile 15/8mm 2,95m set of 5                                             | black              |
| 61500031043    | Front cover LED Mounting Profile 15/8mm                                                | black              |
| 61500032110    | LED Mounting Profile 15/8mm 1m                                                         | anodized aluminium |
| 61500032161    | LED Mounting Profile 15/8mm 2,95m set of 5                                             | anodized aluminium |
| 61500031041    | Front cover LED Mounting Profile 15/8mm                                                | anodized aluminium |
| 61500031613    | LED Mounting Profile 15/13mm 1m                                                        | black              |
| 61500031663    | LED Mounting Profile 15/13mm 2,95m set of 5                                            | black              |
| 61500031023    | Front cover LED Mounting Profile 15/13mm                                               | black              |
| 61500031610    | LED Mounting Profile 15/13mm 1m                                                        | anodized aluminium |
| 61500031661    | LED Mounting Profile 15/13mm 2,95m set of 5                                            | anodized aluminium |
| 61500031021    | Front cover LED Mounting Profile 15/13mm                                               | anodized aluminium |
| 20204011701    | Mounting clip LED Mounting Profile 15/13mm transparent                                 | -                  |
| 20204012201    | Mounting clip LED Mounting Profile 15/8mm transparent for recessed grip profile L-form | -                  |
| 20204012301    | Mounting clip LED Mounting Profile 15/8mm transparent for recessed grip profile C-form | -                  |
| 20204012401    | Mounting clip mounting profile 15/8mm metal                                            | -                  |
| 21304130103    | Inside corner mounting profile 15/8mm black                                            | -                  |
| 21304130101    | Inside corner mounting profile 15/8mm anodized aluminium                               | -                  |
| 21304130003    | Outside corner mounting profile 15/8mm black                                           | -                  |
| 21304130001    | Outside corner mounting profile 15/8mm anodized aluminium                              | -                  |