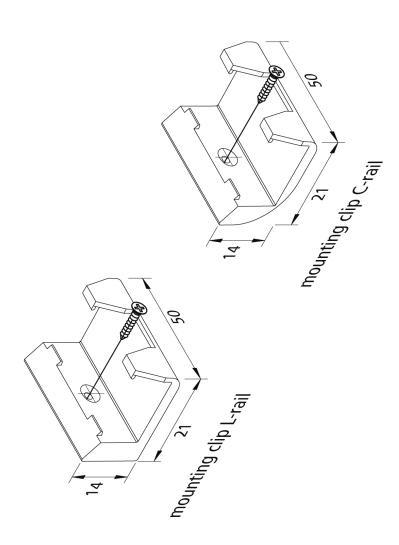

## **Mounting Profile**

plastic Mounting clip LED Mounting Profile 15/8mm transparent for recessed grip profile L-form

## **Description:**

set of 2 mounting clips mounting profile 15/8mm transperant with fixing srews for quick and easy installation in standard L-tracks for recessed grip profiles

EAN-No.: 4051268249003 Weight: 0,011 kg Special features:

Mounting Profile

Mounting clip LED Mounting Profile 15/8mm transparent
for recessed grip profile L-form

Order number: 20204012201