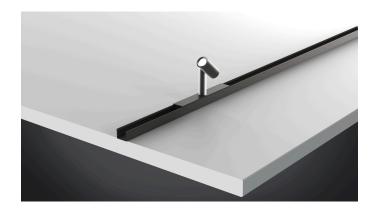

## **Mounting Profile**

plastic Mounting clip LED Mounting Profile 15/8mm transparent for recessed grip profile L-form

Mounting Profile

Mounting clip LED Mounting Profile 15/8mm transparent
for recessed grip profile L-form

Order number: 20204012201