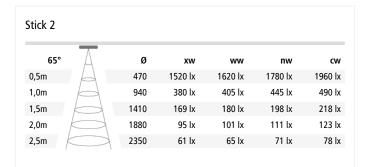

Connection:LED-Trafo DC 24 VLife:L70/B10 >= 60.000 hLight colour:5000 K cool white

Beam angle: 65°

Energy efficiency: LED 98 lm/W; luminaire: 600 lm/m (75 lm/W)

Energy efficiency class: G

**Colour rendering:** Ra/CRI >= 85