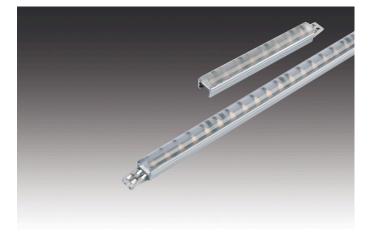

#### **Description:**

Pluggable LED Stick without dark zones in an aluminum profile, light color cool white approx. 5000K, easy installation with attached clips, simply connect the supply cable and connect the LED Sticks up to 2.4m or use one Stick SE (with lateral feeder) for infinite light rows, optional accessories: dimmable transformer with radio remote control or 1-10V dimmer, glass edge profile for lateral light supply of glass panes, pushbutton switch, cover and milled profile for complete installation in wood