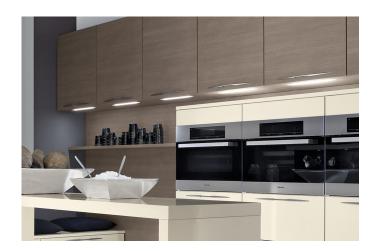

#### **Description:**

Pluggable LED Stick without dark zones in an aluminum profile, light color cool white approx. 5000K, easy installation with attached clips, simply connect the supply cable and connect the LED Sticks up to 2.4m or use one Stick SE (with lateral feeder) for infinite light rows, optional accessories: dimmable transformer with radio remote control or 1-10V dimmer, glass edge profile for lateral light supply of glass panes, pushbutton switch, cover and milled profile for complete installation in wood