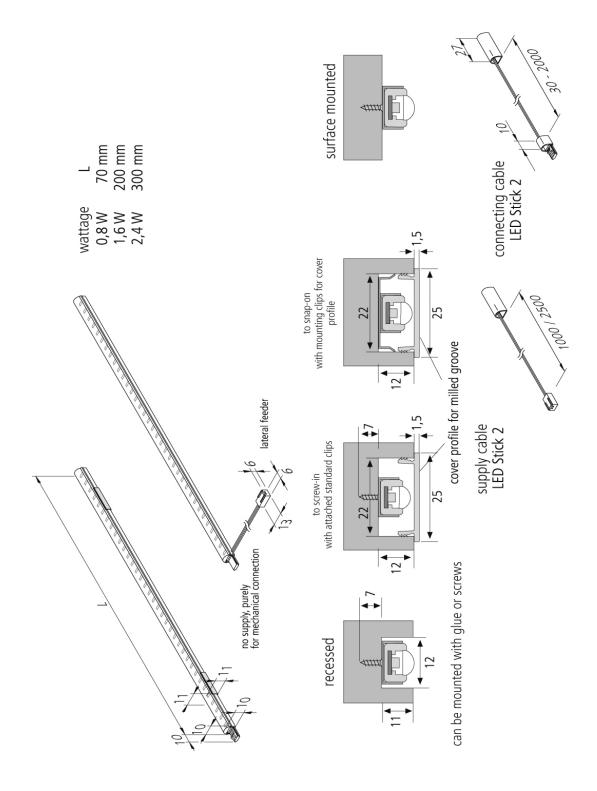

#### **Description:**

Pluggable LED Stick without dark zones in an aluminum profile, light color cool white approx. 5000K, easy installation with attached clips, simply connect the supply cable and connect the LED Sticks up to 2.4m or use one Stick SE (with lateral feeder) for infinite light rows, optional accessories: dimmable transformer with radio remote control or 1-10V dimmer, glass edge profile for lateral light supply of glass panes, pushbutton switch, cover and milled profile for complete installation in wood

#### **Special features:**

- maximum 20 W or 2,4 m per supply cable
- without dark zones
- LED Stick with lateral feeder for continuous strip lighting

Order number: 20202122301

article in stock