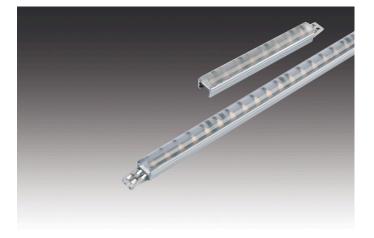

#### **Description:**

Pluggable LED Stick without dark zones in an aluminum profile, light color neutral white approx. 4000K, easy installation with attached clips, simply connect the supply cable and connect the LED Sticks up to 2.4m or use one Stick SE (with lateral feeder) for infinite light rows, optional accessories: dimmable transformer with radio remote control or 1-10V dimmer, glass edge profile for lateral light supply of glass panes, pushbutton switch, cover and milled profile for complete installation in wood