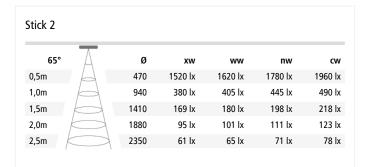

Connection: LED-Trafo DC 24 V
Life: L70/B10 >= 60.000 h
Light colour: 4000 K neutral white

Beam angle: 65°

Energy efficiency: LED 98 lm/W; luminaire: 600 lm/m (75 lm/W)

Energy efficiency class: G

**Colour rendering:** Ra/CRI >= 95