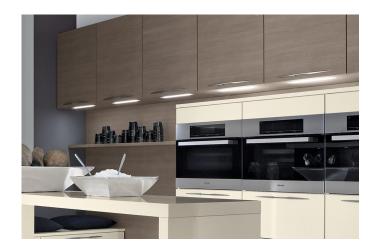

#### **Description:**

Pluggable LED Stick without dark zones in an aluminum profile, light color neutral white approx. 4000K, easy installation with attached clips, simply connect the supply cable and connect the LED Sticks up to 2.4m or use one Stick SE (with lateral feeder) for infinite light rows, optional accessories: dimmable transformer with radio remote control or 1-10V dimmer, glass edge profile for lateral light supply of glass panes, pushbutton switch, cover and milled profile for complete installation in wood

#### **Special features:**

- maximum 20 W or 2,4 m per supply cable
- without dark zones
- LED Stick with lateral feeder for continuous strip lighting

Order number: 20202122305

article in stock