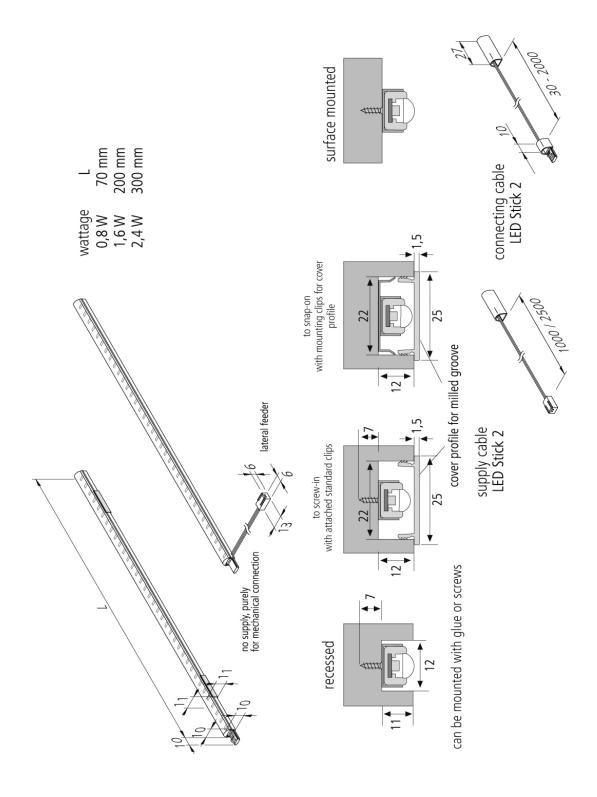

#### **Description:**

Pluggable LED Stick without dark zones in an aluminum profile, light color neutral white approx. 4000K, easy installation with attached clips, simply connect the supply cable and connect the LED Sticks up to 2.4m or use one Stick SE (with lateral feeder) for infinite light rows, optional accessories: dimmable transformer with radio remote control or 1-10V dimmer, glass edge profile for lateral light supply of glass panes, pushbutton switch, cover and milled profile for complete installation in wood

#### **Special features:**

- maximum 20 W or 2,4 m per supply cable
- without dark zones
- LED Stick with lateral feeder for continuous strip lighting

Order number: 20202122305

article in stock