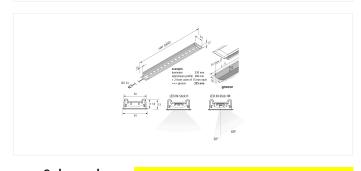

#### **Description:**

Flat recessed LED luminaire with homogeneous planar light for milled groove 20mm wide and 12mm deep, housing aluminum, supply cable 2.5m with LED 24 plug, colour appearance nw (neutral white) approx. 4000K, optional accessories: dim controller with remote control, DALI or 1-10V

#### Special features:

- only 12 mm depth of the groove
- version HR with reflector for asymmetrical illumination

| IN-Stick H |      |      |         |         |  |
|------------|------|------|---------|---------|--|
|            | 100° | ø    | ww      | nw      |  |
| 0,5m       |      | 560  | 2640 lx | 2720 lx |  |
| 1,0m       |      | 1120 | 660 lx  | 680 lx  |  |
| 1,5m       |      | 1680 | 293 lx  | 302 lx  |  |
| 2,0m       |      | 2240 | 165 lx  | 170 lx  |  |
| 2,5m       |      | 2800 | 106 lx  | 109 lx  |  |
|            |      |      |         |         |  |