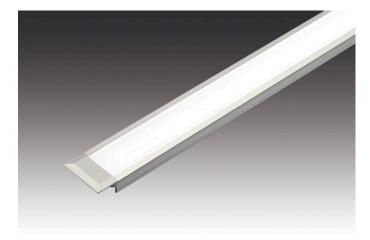

#### **Description:**

Flat recessed LED luminaire with homogeneous planar light for milled groove 20mm wide and 12mm deep, housing aluminum, supply cable 2.5m with LED 24 plug, colour appearance nw (neutral white) approx. 4000K, optional accessories: dim controller with remote control, DALI or 1-10V

#### Special features:

- only 12 mm depth of the groove
- version HR with reflector for asymmetrical illumination

| IN-Stick H |      |      |         |         |  |
|------------|------|------|---------|---------|--|
|            | 100° | ø    | ww      | nw      |  |
| 0,5m       |      | 560  | 2640 lx | 2720 lx |  |
| 1,0m       |      | 1120 | 660 lx  | 680 lx  |  |
| 1,5m       |      | 1680 | 293 lx  | 302 lx  |  |
| 2,0m       |      | 2240 | 165 lx  | 170 lx  |  |
| 2,5m       |      | 2800 | 106 lx  | 109 lx  |  |
|            |      |      |         |         |  |