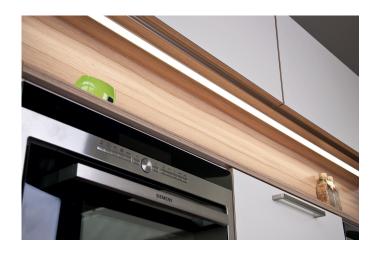

#### **Description:**

Flat recessed LED luminaire with homogeneous planar light for milled groove 20mm wide and 12mm deep, housing aluminum, supply cable 2.5m with LED 24 plug, colour appearance nw (neutral white) approx. 4000K, optional accessories: dim controller with remote control, DALI or 1-10V

#### Special features:

- only 12 mm depth of the groove
- version HR with reflector for asymmetrical illumination

| IN-Stick H |      |      |         |         |  |
|------------|------|------|---------|---------|--|
|            | 100° | ø    | ww      | nw      |  |
| 0,5m       |      | 560  | 2640 lx | 2720 lx |  |
| 1,0m       |      | 1120 | 660 lx  | 680 lx  |  |
| 1,5m       |      | 1680 | 293 lx  | 302 lx  |  |
| 2,0m       |      | 2240 | 165 lx  | 170 lx  |  |
| 2,5m       |      | 2800 | 106 lx  | 109 lx  |  |
|            |      |      |         |         |  |