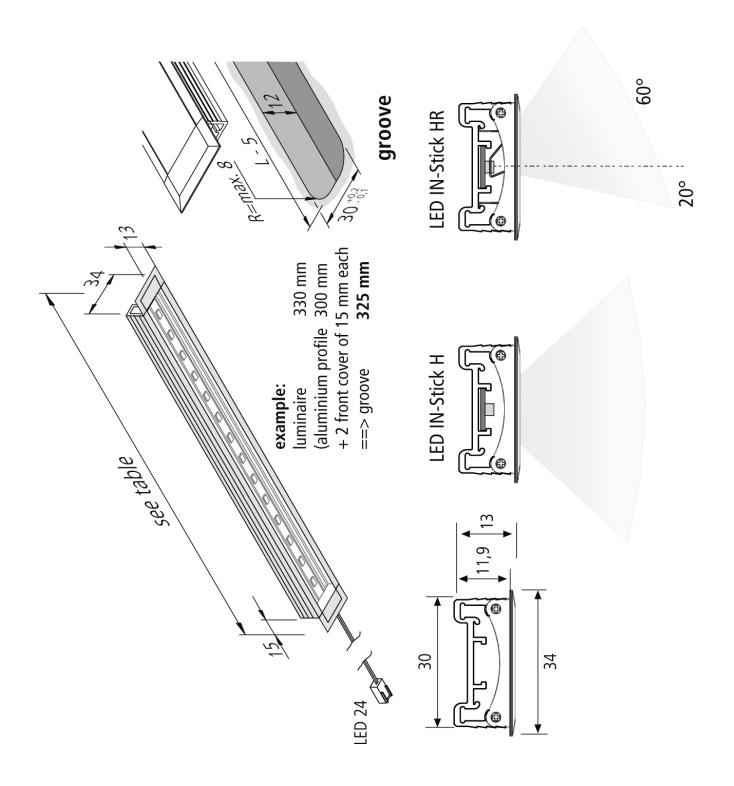

#### **Description:**

Flat recessed LED luminaire with homogeneous planar light for milled groove 20mm wide and 12mm deep, housing aluminum, supply cable 2.5m with LED 24 plug, colour appearance nw (neutral white) approx. 4000K, optional accessories: dim controller with remote control, DALI or 1-10V

#### Special features:

- only 12 mm depth of the groove
- version HR with reflector for asymmetrical illumination

| IN-Stick H |      |      |         |         |  |
|------------|------|------|---------|---------|--|
|            | 100° | ø    | ww      | nw      |  |
| 0,5m       |      | 560  | 2640 lx | 2720 lx |  |
| 1,0m       |      | 1120 | 660 lx  | 680 lx  |  |
| 1,5m       |      | 1680 | 293 lx  | 302 lx  |  |
| 2,0m       |      | 2240 | 165 lx  | 170 lx  |  |
| 2,5m       |      | 2800 | 106 lx  | 109 lx  |  |
|            |      |      |         |         |  |