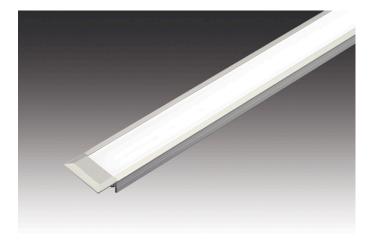

### Powerful aluminium recessed luminaire LED IN-Stick H 530mm 12,5W nw

#### **Description:**

Flat recessed LED luminaire with homogeneous planar light for milled groove 20mm wide and 12mm deep, housing aluminum, supply cable 2.5m with LED 24 plug, colour appearance nw (neutral white) approx. 4000K, optional accessories: dim controller with remote control, DALI or 1-10V