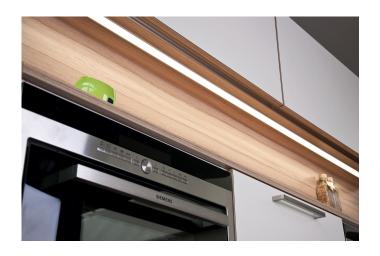

### Powerful aluminium recessed luminaire LED IN-Stick H 530mm 12,5W nw

#### **Description:**

Flat recessed LED luminaire with homogeneous planar light for milled groove 20mm wide and 12mm deep, housing aluminum, supply cable 2.5m with LED 24 plug, colour appearance nw (neutral white) approx. 4000K, optional accessories: dim controller with remote control, DALI or 1-10V

#### Special features:

- only 12 mm depth of the groove
- version HR with reflector for asymmetrical illumination

| IN-Stick H |      |      |         |         |  |
|------------|------|------|---------|---------|--|
|            | 100° | Ø    | ww      | nw      |  |
| 0,5m       |      | 560  | 2640 lx | 2720 lx |  |
| 1,0m       |      | 1120 | 660 lx  | 680 lx  |  |
| 1,5m       |      | 1680 | 293 lx  | 302 lx  |  |
| 2,0m       |      | 2240 | 165 lx  | 170 lx  |  |
| 2,5m       |      | 2800 | 106 lx  | 109 lx  |  |
|            |      |      |         |         |  |