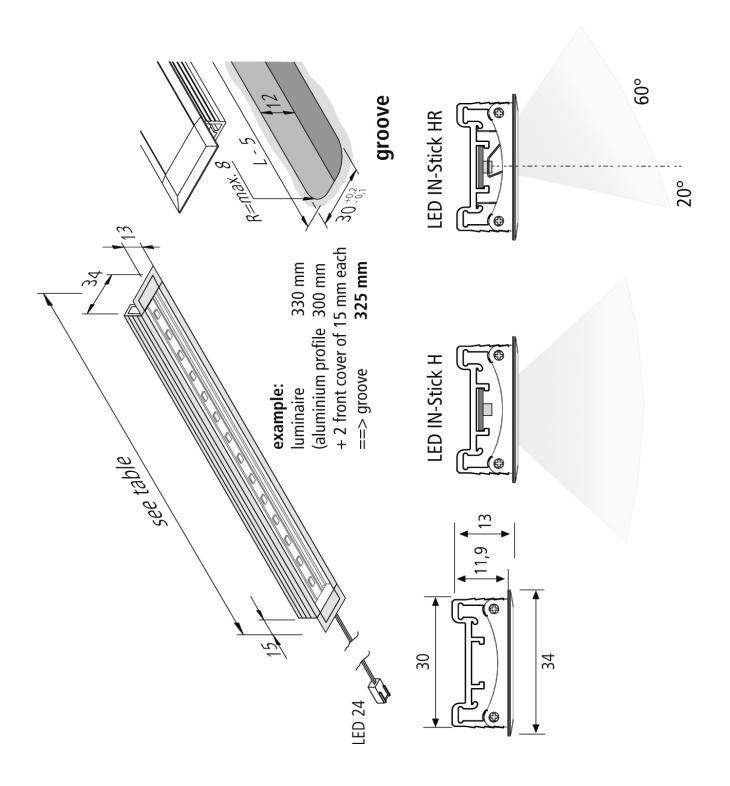

#### **Description:**

Flat recessed LED luminaire with homogeneous planar light for milled groove 20mm wide and 12mm deep, housing aluminum, supply cable 2.5m with LED 24 plug, colour appearance nw (neutral white) approx. 4000K, optional accessories: dim controller with remote control, DALI or 1-10V

Connection:LED-Trafo DC 24 VLife:L70/B10 >= 60.000 hLight colour:4000 K neutral white

Beam angle: 100°

Energy efficiency: LED 113 lm/W; luminaire: 1342 lm/m (54 lm/W)

**Energy efficiency class:** G

 Colour rendering:
 Ra/CRI >= 95

#### Special features:

- only 12 mm depth of the groove
- version HR with reflector for asymmetrical illumination

| IN-Stick H |      |      |         |         |  |
|------------|------|------|---------|---------|--|
|            | 100° | Ø    | ww      | nw      |  |
| 0,5m       |      | 560  | 2640 lx | 2720 lx |  |
| 1,0m       |      | 1120 | 660 lx  | 680 lx  |  |
| 1,5m       |      | 1680 | 293 lx  | 302 lx  |  |
| 2,0m       |      | 2240 | 165 lx  | 170 lx  |  |
| 2,5m       |      | 2800 | 106 lx  | 109 lx  |  |
|            |      |      |         |         |  |