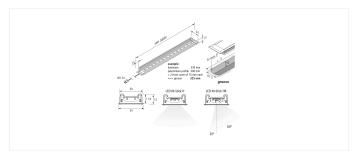

#### **Description:**

Flat recessed LED luminaire with homogeneous planar light for milled groove 20mm wide and 12mm deep, housing aluminum, supply cable 2.5m with LED 24 plug, colour appearance nw (neutral white) approx. 4000K, optional accessories: dim controller with remote control, DALI or 1-10V

#### Special features:

- only 12 mm depth of the groove
- version HR with reflector for asymmetrical illumination

| IN-Stick H |      |      |         |         |  |
|------------|------|------|---------|---------|--|
|            | 100° | Ø    | ww      | nw      |  |
| 0,5m       |      | 560  | 2640 lx | 2720 lx |  |
| 1,0m       |      | 1120 | 660 lx  | 680 lx  |  |
| 1,5m       |      | 1680 | 293 lx  | 302 lx  |  |
| 2,0m       |      | 2240 | 165 lx  | 170 lx  |  |
| 2,5m       |      | 2800 | 106 lx  | 109 lx  |  |
|            |      |      |         |         |  |