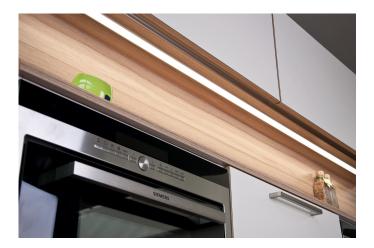

# Powerful aluminium recessed luminaire LED IN-Stick H 830mm 20,0W ww

#### **Description:**

Flat recessed LED luminaire with homogeneous planar light for milled groove 20mm wide and 12mm deep, housing aluminum, supply cable 2.5m with LED 24 plug, colour appearance ww (warm white) approx. 3000K, optional accessories: dim controller with remote control, DALI or 1-10V