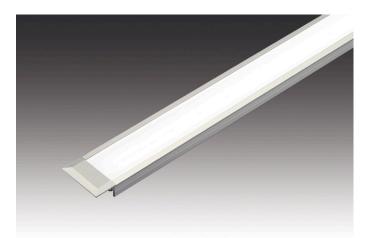

# Powerful aluminium recessed luminaire LED IN-Stick H 830mm 20,0W ww

#### **Description:**

Flat recessed LED luminaire with homogeneous planar light for milled groove 20mm wide and 12mm deep, housing aluminum, supply cable 2.5m with LED 24 plug, colour appearance ww (warm white) approx. 3000K, optional accessories: dim controller with remote control, DALI or 1-10V

#### **Special features:**

- only 12 mm depth of the groove
- version HR with reflector for asymmetrical illumination

| IN-Stick H |      |      |         |         |  |
|------------|------|------|---------|---------|--|
|            | 100° | Ø    | ww      | nw      |  |
| 0,5m       |      | 560  | 2640 lx | 2720 lx |  |
| 1,0m       |      | 1120 | 660 lx  | 680 lx  |  |
| 1,5m       |      | 1680 | 293 lx  | 302 lx  |  |
| 2,0m       |      | 2240 | 165 lx  | 170 lx  |  |
| 2,5m       |      | 2800 | 106 lx  | 109 lx  |  |
|            |      |      |         |         |  |