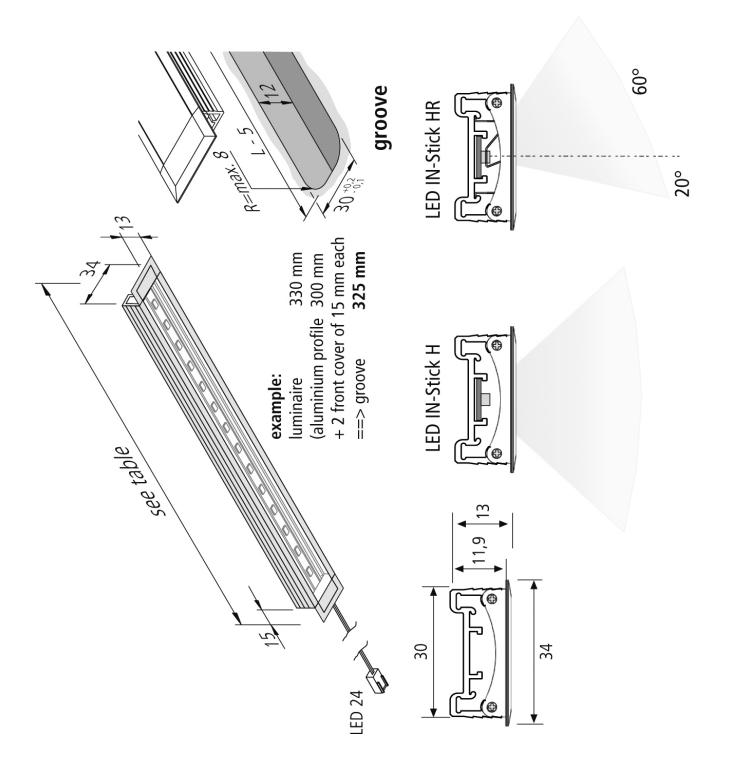

#### **Description:**

Flat recessed LED luminaire with homogeneous planar light for milled groove 20mm wide and 12mm deep, housing aluminum, supply cable 2.5m with LED 24 plug, colour appearance ww (warm white) approx. 3000K, optional accessories: dim controller with remote control, DALI or 1-10V

#### **Special features:**

- only 12 mm depth of the groove
- version HR with reflector for asymmetrical illumination

| IN-Stick H |      |      |         |         |  |
|------------|------|------|---------|---------|--|
|            | 100° | Ø    | ww      | nw      |  |
| 0,5m       |      | 560  | 2640 lx | 2720 lx |  |
| 1,0m       |      | 1120 | 660 lx  | 680 lx  |  |
| 1,5m       |      | 1680 | 293 lx  | 302 lx  |  |
| 2,0m       |      | 2240 | 165 lx  | 170 lx  |  |
| 2,5m       |      | 2800 | 106 lx  | 109 lx  |  |
|            |      |      |         |         |  |