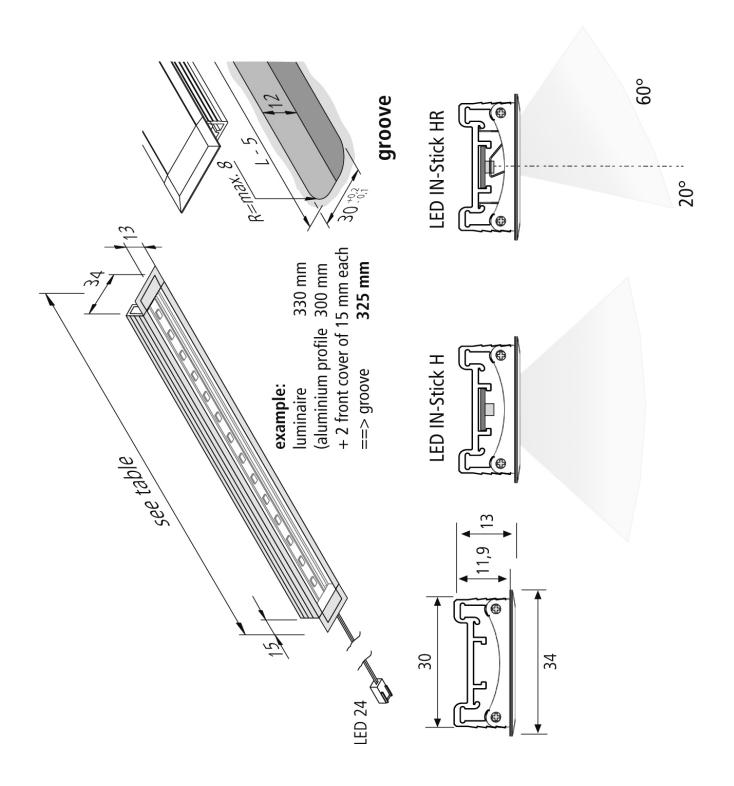

#### **Description:**

Flat recessed LED luminaire with homogeneous planar light for milling groove 20mm wide and 12mm deep, housing aluminum, supply cable 2.5m with LED 24 plug, colour appearance ww (warm white) approx. 3000K, optional accessories: dim controller with remote control, DALI or 1-10V

Connection: LED-Trafo DC 24 V Life: L70/B10 >= 60.000 h Light colour: 3000 K warm white

Beam angle: 100°

Energy efficiency: LED 113 lm/W; luminaire: 1342 lm/m (54 lm/W)

Energy efficiency class: G

 Colour rendering:
 Ra/CRI >= 95

### Special features:

- only 12 mm depth of the groove
- version HR with reflector for asymmetrical illumination

| IN-Stick HR |      |      |         |         |  |
|-------------|------|------|---------|---------|--|
|             | 100° | ø    | ww      | nw      |  |
| 0,5m        |      | 560  | 2640 lx | 2720 lx |  |
| 1,0m        |      | 1120 | 660 lx  | 680 lx  |  |
| 1,5m        |      | 1680 | 293 lx  | 302 lx  |  |
| 2,0m        |      | 2240 | 165 lx  | 170 lx  |  |
| 2,5m        |      | 2800 | 106 lx  | 109 lx  |  |
|             |      |      |         |         |  |