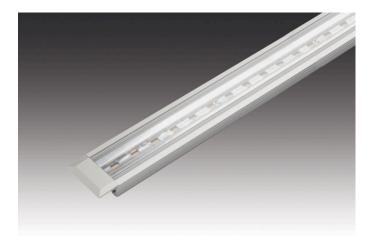

# **IN-Stick HR**

### Powerful aluminium recessed luminaire with reflector LED IN-Stick HR 830mm 20,0W ww

#### **Description:**

Flat recessed LED luminaire with homogeneous planar light for milling groove 20mm wide and 12mm deep, housing aluminum, supply cable 2.5m with LED 24 plug, colour appearance ww (warm white) approx. 3000K, optional accessories: dim controller with remote control, DALI or 1-10V

### Special features:

- only 12 mm depth of the groove
- version HR with reflector for asymmetrical illumination

| IN-Stick HR |      |      |         |         |  |
|-------------|------|------|---------|---------|--|
|             | 100° | ø    | ww      | nw      |  |
| 0,5m        |      | 560  | 2640 lx | 2720 lx |  |
| 1,0m        |      | 1120 | 660 lx  | 680 lx  |  |
| 1,5m        |      | 1680 | 293 lx  | 302 lx  |  |
| 2,0m        |      | 2240 | 165 lx  | 170 lx  |  |
| 2,5m        |      | 2800 | 106 lx  | 109 lx  |  |
|             |      |      |         |         |  |