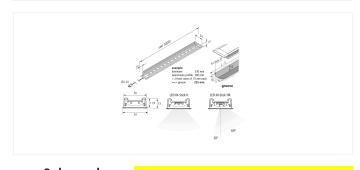

#### **Description:**

Flat recessed LED luminaire with homogeneous planar light for milling groove 20mm wide and 12mm deep, housing aluminum, supply cable 2.5m with LED 24 plug, colour appearance ww (warm white) approx. 3000K, optional accessories: dim controller with remote control, DALI or 1-10V

Connection: LED-Trafo DC 24 V Life: L70/B10 >= 60.000 h Light colour: 3000 K warm white

Beam angle: 100°

Energy efficiency: LED 113 lm/W; luminaire: 1342 lm/m (54 lm/W)

Energy efficiency class: G

 Colour rendering:
 Ra/CRI >= 95

### Special features:

- only 12 mm depth of the groove
- version HR with reflector for asymmetrical illumination

| IN-Stick HR |      |      |         |         |  |
|-------------|------|------|---------|---------|--|
|             | 100° | ø    | ww      | nw      |  |
| 0,5m        |      | 560  | 2640 lx | 2720 lx |  |
| 1,0m        |      | 1120 | 660 lx  | 680 lx  |  |
| 1,5m        |      | 1680 | 293 lx  | 302 lx  |  |
| 2,0m        |      | 2240 | 165 lx  | 170 lx  |  |
| 2,5m        |      | 2800 | 106 lx  | 109 lx  |  |
|             |      |      |         |         |  |